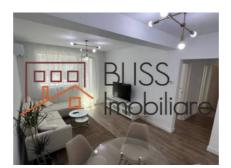

### **Description**

BLISS Imobiliare presents a 1-bedroom apartment, fully furnished and equipped and with a modern design located in the AppTown North complex in the Pipera area.

The apartment has a usable area of 55 square meters and is composed of: a spacious living room with a dining area, a modern closed kitchen, a bedroom with a double bed, an ultramodern bathroom, an access hall and a closed balcony.