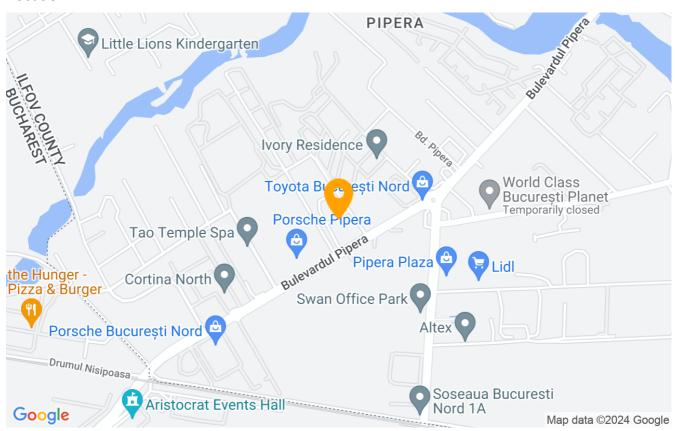

The complex has pedestrian walkways and green spaces for residents, as well as a parking lot for visitors.

Located in the vicinity of Aviatiei and Pipera neighborhoods, access is easily achieved from and to any location in

Bucharest, both with own means of transport and with means of public transport. Only 10 min. the Pipera and Aurel Vlaicu metro stations are located, the shopping centers - Mall Pipera, Mall Promenada and Mall Baneasa, and only 15 minutes away, you can enjoy the beauty of Herastrau Park.

### Location