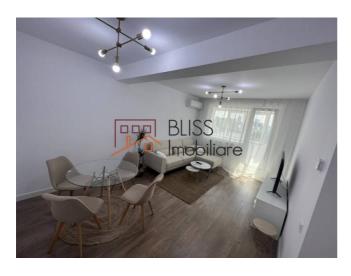

### **Description**

BLISS Imobiliare presents a 1-bedroom apartment, fully furnished and equipped and with a modern design located in the AppTown North complex in the Pipera area.

The apartment has a usable area of 55 square meters and is composed of: a spacious living room with a dining area, a modern closed kitchen, a bedroom with a double bed, an ultramodern bathroom, an access hall and a closed balcony.

The construction and finishes used in this complex are from the premium range, offering increased comfort being in accordance with current standards and requirements.

Among the finishes and equipment available in the complex, the following stand out: