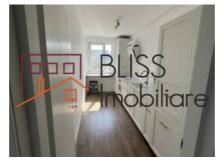

### **Description**

BLISS Imobiliare presents a 1-bedroom apartment, fully furnished and equipped and with a modern design located in the AppTown North complex in the Pipera area.

The apartment has a usable area of 55 square meters and is composed of: a spacious living room with a dining area, a modern closed kitchen, a bedroom with a double bed, an ultramodern bathroom, an access hall and a closed balcony.