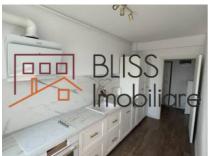

### **Description**

BLISS Imobiliare presents a 1-bedroom apartment, fully furnished and equipped and with a modern design located in the AppTown North complex in the Pipera area.

The apartment has a usable area of 55 square meters and is composed of: a spacious living room with a dining area, a modern closed kitchen, a bedroom with a double bed, an ultramodern bathroom, an access hall and a closed balcony.