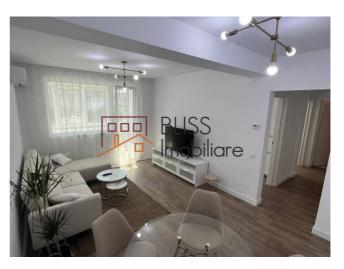

### **Description**

BLISS Imobiliare presents a 1-bedroom apartment, fully furnished and equipped and with a modern design located in the AppTown North complex in the Pipera area.

The apartment has a usable area of 55 square meters and is composed of: a spacious living room with a dining area, a modern closed kitchen, a bedroom with a double bed, an ultramodern bathroom, an access hall and a closed balcony.

The construction and finishes used in this complex are from the premium range, offering increased comfort being in accordance with current standards and requirements.

Among the finishes and equipment available in the complex, the following stand out: