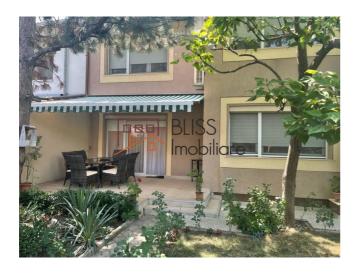

# Safe from the noise, agitation and pollution

The villa has a usable area of 150 square meters, which is laid out as follows: Living room with fireplace and dining area, fully equipped kitchen (including dishwasher), 3 bedrooms, 2 bathrooms (bath and shower respectively).

Built on a total plot of 200 square meters, it has a yard of 85 square meters, where there is a beautifully arranged terrace and a pavilion, which represents a real opportunity for the whole family.

Safe from the noise, agitation and pollution of the capital, the house offers privacy, safety and comfort.