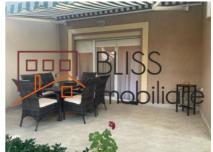

# Safe from the noise, agitation and pollution

The villa has a usable area of 150 square meters, which is laid out as follows: Living room with fireplace and dining area, fully equipped kitchen (including dishwasher), 3 bedrooms, 2 bathrooms (bath and shower respectively).

Built on a total plot of 200 square meters, it has a yard of 85 square meters, where there is a beautifully arranged terrace and a pavilion, which represents a real opportunity for the whole family.

Safe from the noise, agitation and pollution of the capital, the house offers privacy, safety and comfort.