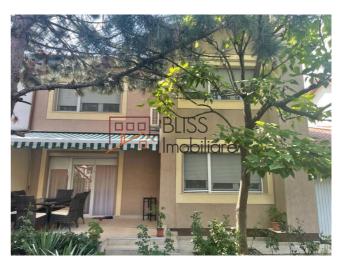

# Safe from the noise, agitation and pollution

The villa has a usable area of 150 square meters, which is laid out as follows: Living room with fireplace and dining area, fully equipped kitchen (including dishwasher), 3 bedrooms, 2 bathrooms (bath and shower respectively).

Built on a total plot of 200 square meters, it has a yard of 85 square meters, where there is a beautifully arranged terrace and a pavilion, which represents a real opportunity for the whole family.

Safe from the noise, agitation and pollution of the capital, the house offers privacy, safety and comfort.