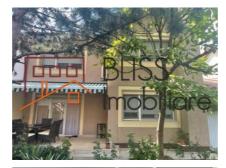

# Safe from the noise, agitation and pollution

The villa has a usable area of 150 square meters, which is laid out as follows: Living room with fireplace and dining area, fully equipped kitchen (including dishwasher), 3 bedrooms, 2 bathrooms (bath and shower respectively).

Built on a total plot of 200 square meters, it has a yard of 85 square meters, where there is a beautifully arranged terrace and a pavilion, which represents a real opportunity for the whole family.

Safe from the noise, agitation and pollution of the capital, the house offers privacy, safety and comfort.