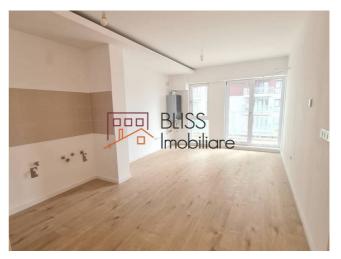

### **Description**

The double studio apartment is part of the second stage of the Belvedere Residences project.

It is on the 2nd floor and has a constructed area of 42 sqm. It benefits from 1 above-ground parking space.

| Property details      |                  |
|-----------------------|------------------|
| Rooms no.             | 2                |
| Useable surface       | 37m²             |
| Constructed surface   | 42m²             |
| Apartment type        | Apartment        |
| Type of rooms         | Semi-independent |
| Type of comfort       | Comfort 1        |
| Bedrooms no.          | 1                |
| Kitchens no.          | 1                |
| Bathrooms no.         | 1                |
| Building type         | Block            |
| Year built            | 2018             |
| Config                | P+10             |
| Floor                 | 2                |
| Balconies no.         | 1                |
| State                 | Finished         |
| Elevator              | Yes              |
| Parking outside       | 1                |
| Earthquake risk class | Unclassified     |