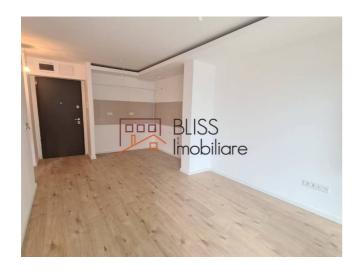

### **Description**

The double studio apartment is part of the second stage of the Belvedere Residences project.

It is on the 2nd floor and has a constructed area of 42 sqm. It benefits from 1 above-ground parking space.

| Property details      |                  |
|-----------------------|------------------|
| Rooms no.             | 2                |
| Useable surface       | 37m²             |
| Constructed surface   | 42m²             |
| Apartment type        | Apartment        |
| Type of rooms         | Semi-independent |
| Type of comfort       | Comfort 1        |
| Bedrooms no.          | 1                |
| Kitchens no.          | 1                |
| Bathrooms no.         | 1                |
| Building type         | Block            |
| Year built            | 2018             |
| Config                | P+10             |
| Floor                 | 2                |
| Balconies no.         | 1                |
| State                 | Finished         |
| Elevator              | Yes              |
| Parking outside       | 1                |
| Earthquake risk class | Unclassified     |