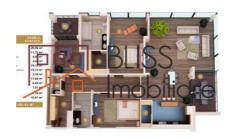

The images of the interior of the apartment used in this presentation are mainly for presentation purposes and do not reflect the real interior of the apartment!

| Property details    |             |
|---------------------|-------------|
| Rooms no.           | 4           |
| Useable surface     | 170m²       |
| Constructed surface | 189m²       |
| Apartment type      | Apartment   |
| Type of rooms       | Independent |
| Type of comfort     | Deluxe      |
| Bedrooms no.        | 3           |
| Kitchens no.        | 1           |
| Bathrooms no.       | 2           |
| Toilets no.         | 1           |
| Building type       | Block       |
| Year built          | 2010        |
| Config              | 1S+P+4      |
| Floor               | 1           |
| Balconies no.       | 1           |
| State               | Finished    |
| Elevator            | Yes         |
| Parking inside      | 1           |
| Storage no.         | 1           |
| From developer      | Yes         |