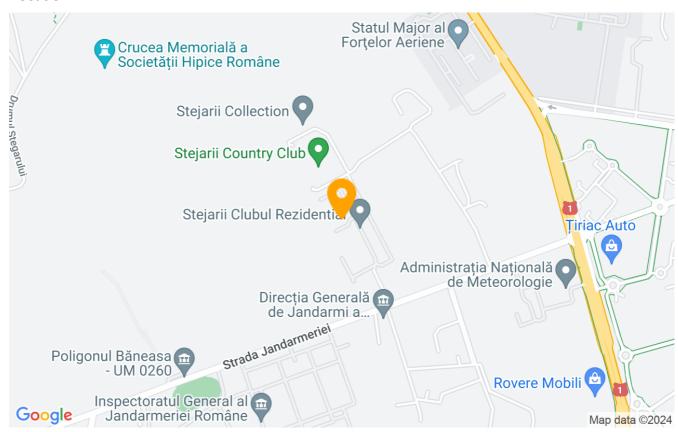

ce     | 170m²       |
| Constructed surface | 189m²       |
| Apartment type      | Apartment   |
| Type of rooms       | Independent |
| Type of comfort     | Deluxe      |
| Bedrooms no.        | 3           |
| Kitchens no.        | 1           |
| Bathrooms no.       | 2           |
| Toilets no.         | 1           |
| Building type       | Block       |
| Year built          | 2010        |
| Config              | 1S+P+4      |
| Floor               | 1           |
| Balconies no.       | 1           |
| State               | Finished    |
| Elevator            | Yes         |
| Parking inside      | 1           |
| Storage no.         | 1           |
| From developer      | Yes         |

# **Amenities**

Equipped kitchen

> Dishwasher

Furnished

Building heating

### Location



### **Photos**