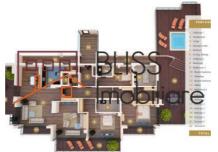

The images of the interior of the apartment used in this presentation are mainly for presentation purposes and do not reflect the real interior of the apartment!

| Property details    |                     |
|---------------------|---------------------|
| Rooms no.           | 5                   |
| Useable surface     | 221m²               |
| Constructed surface | 471m²               |
| Apartment type      | Penthouse apartment |
| Type of rooms       | Independent         |
| Type of comfort     | Comfort 1           |
| Bedrooms no.        | 4                   |
| Kitchens no.        | 1                   |
| Bathrooms no.       | 3                   |
| Toilets no.         | 1                   |
| Building type       | Block               |
| Year built          | 2010                |
| Config              | 1S+P+4              |
| Floor               | 4                   |
| Balconies no.       | 7                   |
| State               | Finished            |
| Elevator            | Yes                 |
| Parking inside      | 2                   |
| Storage no.         | 1                   |
| From developer      | Yes                 |