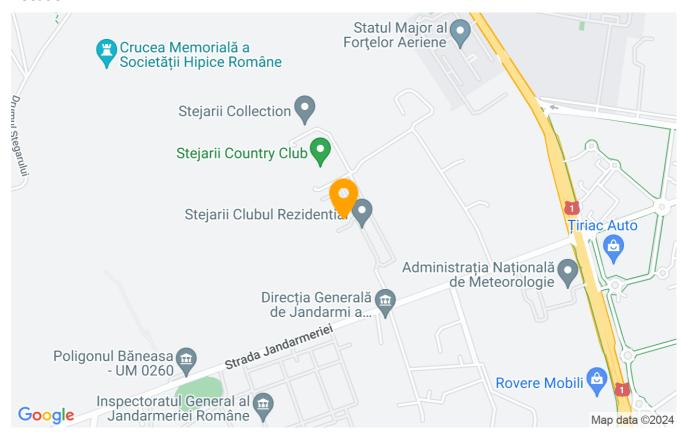

of comfort     | Comfort 1           |
| Bedrooms no.        | 4                   |
| Kitchens no.        | 1                   |
| Bathrooms no.       | 3                   |
| Toilets no.         | 1                   |
| Building type       | Block               |
| Year built          | 2010                |
| Config              | 1S+P+4              |
| Floor               | 4                   |
| Balconies no.       | 7                   |
| State               | Finished            |
| Elevator            | Yes                 |
| Parking inside      | 2                   |
| Storage no.         | 1                   |
| From developer      | Yes                 |

# **Amenities**

Equipped kitchen

> Dishwasher

Furnished (Willing to take out )

Building heating

### Location



### **Photos**