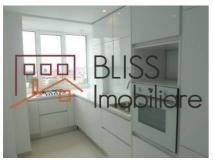

## **Description**

2-bedroom apartment located on the 10th floor in a block built in 1962, located right next to Floreasca park. The apartment has a usable area of 60 square meters and was recently renovated.

# **Amenities**

Equipped kitchen

> Dishwasher

Furnished

City heating

**☆** Air conditioning