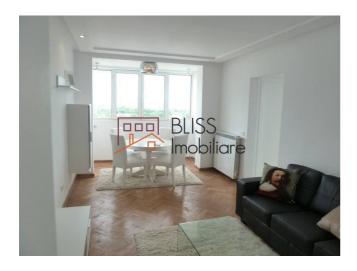

## **Description**

2-bedroom apartment located on the 10th floor in a block built in 1962, located right next to Floreasca park. The apartment has a usable area of 60 square meters and was recently renovated.

| Property details      |                  |
|-----------------------|------------------|
| Rooms no.             | 3                |
| Useable surface       | 60m²             |
| Constructed surface   | 70m²             |
| Apartment type        | Apartment        |
| Type of rooms         | Semi-independent |
| Type of comfort       | Comfort 1        |
| Bedrooms no.          | 2                |
| Kitchens no.          | 1                |
| Bathrooms no.         | 1                |
| Building type         | Block            |
| Year built            | 1962             |
| Year renovated        | 2010             |
| Config                | P+11             |
| Floor                 | 10               |
| Balconies no.         | 1                |
| State                 | Finished         |
| Elevator              | Yes              |
| Earthquake risk class | Unclassified     |