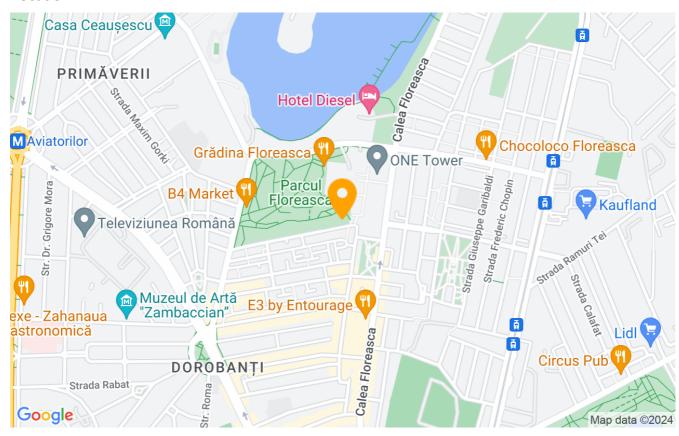

The block is located near Floreasca square, Dorobanti square, Floreasca park, Herastrau park, Mega Image, numerous restaurants and cafes and close to many means of transport, including Aviatorilor and Stefan cel Mare metro stations.

#### Location