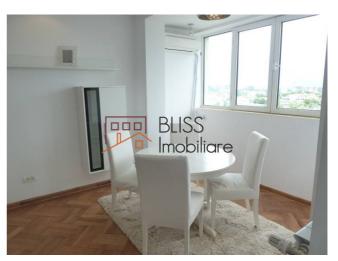

## **Description**

2-bedroom apartment located on the 10th floor in a block built in 1962, located right next to Floreasca park. The apartment has a usable area of 60 square meters and was recently renovated.

| Property details      |                  |
|-----------------------|------------------|
| Rooms no.             | 3                |
| Useable surface       | 60m²             |
| Constructed surface   | 70m²             |
| Apartment type        | Apartment        |
| Type of rooms         | Semi-independent |
| Type of comfort       | Comfort 1        |
| Bedrooms no.          | 2                |
| Kitchens no.          | 1                |
| Bathrooms no.         | 1                |
| Building type         | Block            |
| Year built            | 1962             |
| Year renovated        | 2010             |
| Config                | P+11             |
| Floor                 | 10               |
| Balconies no.         | 1                |
| State                 | Finished         |
| Elevator              | Yes              |
| Earthquake risk class | Unclassified     |