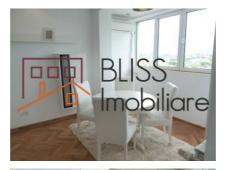

## **Description**

2-bedroom apartment located on the 10th floor in a block built in 1962, located right next to Floreasca park. The apartment has a usable area of 60 square meters and was recently renovated.

| Property details      |                  |
|-----------------------|------------------|
| Rooms no.             | 3                |
| Useable surface       | 60m²             |
| Constructed surface   | 70m²             |
| Apartment type        | Apartment        |
| Type of rooms         | Semi-independent |
| Type of comfort       | Comfort 1        |
| Bedrooms no.          | 2                |
| Kitchens no.          | 1                |
| Bathrooms no.         | 1                |
| Building type         | Block            |
| Year built            | 1962             |
| Year renovated        | 2010             |
| Config                | P+11             |
| Floor                 | 10               |
| Balconies no.         | 1                |
| State                 | Finished         |
| Elevator              | Yes              |
| Earthquake risk class | Unclassified     |