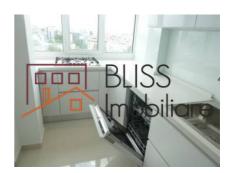

## **Description**

2-bedroom apartment located on the 10th floor in a block built in 1962, located right next to Floreasca park. The apartment has a usable area of 60 square meters and was recently renovated.

# **Amenities**

Equipped kitchen

> Dishwasher

Furnished

City heating

**☆** Air conditioning