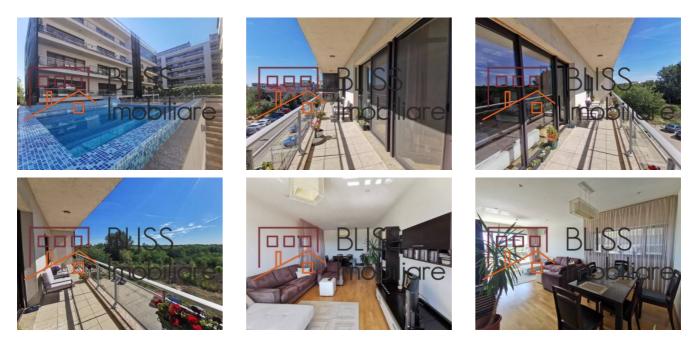

#### **Photos**

BLISS Imobiliare © 2024

# Near Baneasa Mall, Baneasa Lake, Lidl, Mega Image

It consists of 2 bedrooms, a living room with dining area, a closed, furnished and equipped kitchen, 2 bathrooms and a spacious balcony.

The apartment is furnished and equipped and has a constructed area of 114 sqm, of which 98 sqm is the usable area, being located on the 2nd floor in a building with a height regime of 1B+SB+4.

In the complex there is a gym, a children's playground and a communal swimming pool.

The property is located near Baneasa Mall, Baneasa Lake, Lidl, Petrom City, Mega Image, King's Oak International School.