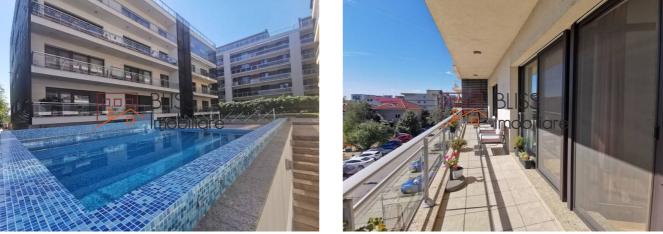

### Description

Spacious 2-bedroom apartment located in the Baneasa Lake View Residential Complex, with a spectacular view of Lake Baneasa.

# Near Baneasa Mall, Baneasa Lake, Lidl, Mega Image

It consists of 2 bedrooms, a living room with dining area, a closed, furnished and equipped kitchen, 2 bathrooms and a spacious balcony.

The apartment is furnished and equipped and has a constructed area of 114 sqm, of which 98 sqm is the usable area, being located on the 2nd floor in a building with a height regime of 1B+SB+4.

In the complex there is a gym, a children's playground and a communal swimming pool.

The property is located near Baneasa Mall, Baneasa Lake, Lidl, Petrom City, Mega Image, King's Oak International School.

#### Amenities

Equipped kitchen

Furnished

 Swimming pool