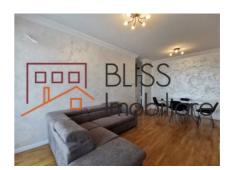

## **Description**

Spacious 1 bedroom apartment, located on the 10th floor of an 11-floor building completed in 2021, in the Luxuria Domenii Residence complex.

# The Herastrau and Kiseleff parks are a 10-minute drive away.

The apartment is fully furnished and equipped and has a usable area of 52 sqm. It consists of living room and dining area, fully equipped closed kitchen, 1 bedroom, 1 bathroom and 1 balcony.

| Property details    |             |
|---------------------|-------------|
| Rooms no.           | 2           |
| Useable surface     | 52m²        |
| Constructed surface | 59m²        |
| Apartment type      | Apartment   |
| Type of rooms       | Independent |
| Type of comfort     | Comfort 1   |
| Bedrooms no.        | 1           |
| Kitchens no.        | 1           |
| Bathrooms no.       | 1           |
| Building type       | Block       |
| Year built          | 2021        |
| Config              | 1S+P+11     |
| Floor               | 10          |
| Balconies no.       | 1           |
| State               | Finished    |
| Elevator            | Yes         |
| Parking inside      | 1           |