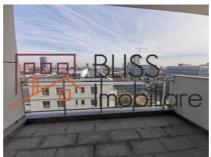

# The Herastrau and Kiseleff parks are a 10-minute drive away.

The apartment is fully furnished and equipped and has a usable area of 52 sqm. It consists of living room and dining area, fully equipped closed kitchen, 1 bedroom, 1 bathroom and 1 balcony.

It benefits from premium finishes, air conditioning and a parking space.

Located 6 minutes walk from the Faculty of Communication and Public Relations - SNSPA, near tram and bus stations, shops, restaurants, cafes, schools, kindergartens and medical centers.