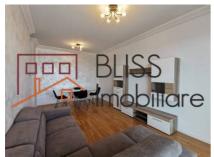

## **Description**

Spacious 1 bedroom apartment, located on the 10th floor of an 11-floor building completed in 2021, in the Luxuria Domenii Residence complex.

# The Herastrau and Kiseleff parks are a 10-minute drive away.

The apartment is fully furnished and equipped and has a usable area of 52 sqm. It consists of living room and dining area, fully equipped closed kitchen, 1 bedroom, 1 bathroom and 1 balcony.

It benefits from premium finishes, air conditioning and a parking space.

Located 6 minutes walk from the Faculty of Communication and Public Relations - SNSPA, near tram and bus stations, shops, restaurants, cafes, schools, kindergartens and medical centers.