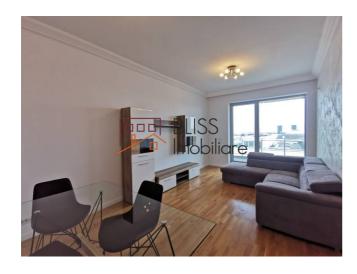

## **Description**

Spacious 1 bedroom apartment, located on the 10th floor of an 11-floor building completed in 2021, in the Luxuria Domenii Residence complex.

# The Herastrau and Kiseleff parks are a 10-minute drive away.

The apartment is fully furnished and equipped and has a usable area of 52 sqm. It consists of living room and dining area, fully equipped closed kitchen, 1 bedroom, 1 bathroom and 1 balcony.

It benefits from premium finishes, air conditioning and a parking space.

Located 6 minutes walk from the Faculty of Communication and Public Relations - SNSPA, near tram and bus stations, shops, restaurants, cafes, schools, kindergartens and medical centers.