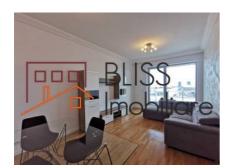

## **Description**

Spacious 1 bedroom apartment, located on the 10th floor of an 11-floor building completed in 2021, in the Luxuria Domenii Residence complex.

# The Herastrau and Kiseleff parks are a 10-minute drive away.

The apartment is fully furnished and equipped and has a usable area of 52 sqm. It consists of living room and dining area, fully equipped closed kitchen, 1 bedroom, 1 bathroom and 1 balcony.

It benefits from premium finishes, air conditioning and a parking space.

Located 6 minutes walk from the Faculty of Communication and Public Relations - SNSPA, near tram and bus stations, shops, restaurants, cafes, schools, kindergartens and medical centers.