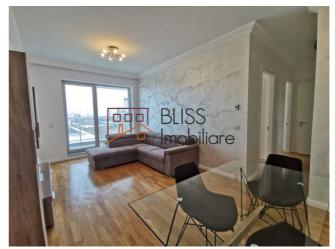

## **Description**

Spacious 1 bedroom apartment, located on the 10th floor of an 11-floor building completed in 2021, in the Luxuria Domenii Residence complex.

# The Herastrau and Kiseleff parks are a 10-minute drive away.

The apartment is fully furnished and equipped and has a usable area of 52 sqm. It consists of living room and dining area, fully equipped closed kitchen, 1 bedroom, 1 bathroom and 1 balcony.

It benefits from premium finishes, air conditioning and a parking space.

Located 6 minutes walk from the Faculty of Communication and Public Relations - SNSPA, near tram and bus stations, shops, restaurants, cafes, schools, kindergartens and medical centers.