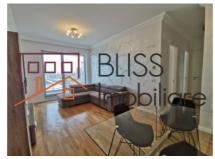

## **Description**

Spacious 1 bedroom apartment, located on the 10th floor of an 11-floor building completed in 2021, in the Luxuria Domenii Residence complex.

# The Herastrau and Kiseleff parks are a 10-minute drive away.

The apartment is fully furnished and equipped and has a usable area of 52 sqm. It consists of living room and dining area, fully equipped closed kitchen, 1 bedroom, 1 bathroom and 1 balcony.

| Property details    |             |
|---------------------|-------------|
| Rooms no.           | 2           |
| Useable surface     | 52m²        |
| Constructed surface | 59m²        |
| Apartment type      | Apartment   |
| Type of rooms       | Independent |
| Type of comfort     | Comfort 1   |
| Bedrooms no.        | 1           |
| Kitchens no.        | 1           |
| Bathrooms no.       | 1           |
| Building type       | Block       |
| Year built          | 2021        |
| Config              | 1S+P+11     |
| Floor               | 10          |
| Balconies no.       | 1           |
| State               | Finished    |
| Elevator            | Yes         |
| Parking inside      | 1           |