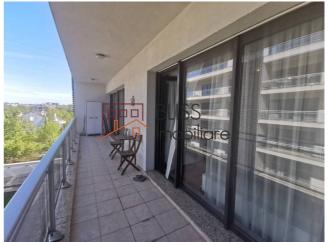

The apartment is fully furnished and equipped, with quality finishes, furniture, electronics and appliances.

In the complex there is a gym, a playground for children and a communal swimming pool.

The building is located near Baneasa mall, Baneasa lake, Lidl, Petrom City, Mega Image, King's Oak International School.

| Property details    |                   |
|---------------------|-------------------|
| Rooms no.           | 3                 |
| Useable surface     | 104m <sup>2</sup> |
| Constructed surface | 135m <sup>2</sup> |
| Apartment type      | Apartment         |
| Type of rooms       | Independent       |
| Type of comfort     | Deluxe            |
| Bedrooms no.        | 2                 |
| Kitchens no.        | 1                 |
| Bathrooms no.       | 2                 |
| Building type       | Block             |
| Year built          | 2015              |
| Config              | 1S+P+4            |
| Floor               | 2                 |
| Balconies no.       | 1                 |
| State               | Finished          |
| Elevator            | Yes               |
| Parking inside      | 1                 |