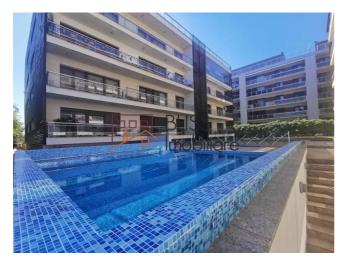

### Description

Bliss Imobiliare presents a very nice apartment near Petrom City, in the Baneasa Lake View complex, with a swimming pool, a common room and playground for children, 1 underground parking space and a box office.

The apartment is fully furnished and equipped, with quality finishes, furniture, electronics and appliances.

In the complex there is a gym, a playground for children and a communal swimming pool.

The building is located near Baneasa mall, Baneasa lake, Lidl, Petrom City, Mega Image, King's Oak International School.

## Amenities

Equipped kitchen

🔆 Dishwasher

Furnished

🔆 Air conditioning

 Swimming pool