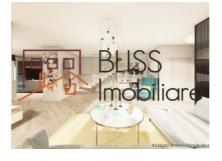

# Near international schools, Baneasa Shopping City, Jolie ville

The P+2E villa has a constructed area of 258 square meters divided as follows:

- Ground floor: Generous 40 sqm living room, a kitchen with a 20 sqm dining area. Also on the ground floor we have a bathroom, a spacious vestibule and a storage room.
- Floor 1: Upstairs we find a master bedroom with dressing room, private bathroom and a generous terrace of 8.2 square meters. Here we have two more bedrooms, a bathroom and another terrace of 7.2 square meters.
- 2nd floor: Hobby room, a master bedroom with dressing room, 1 private bathroom and a generous terrace of 15 sqm.