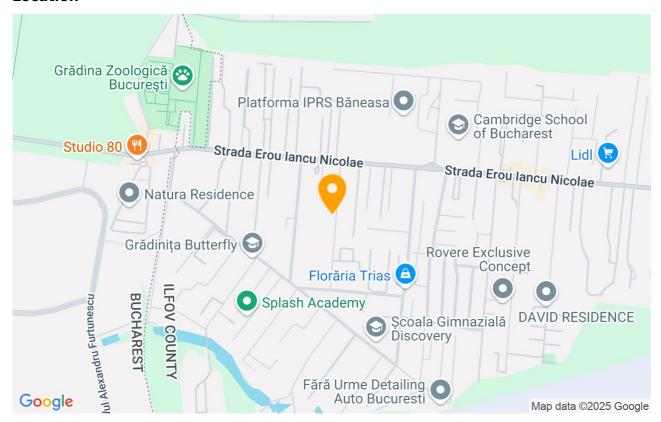

### Location

The villa has a double brick wall, with insulation between the two walls, is completely fenced and has a video monitoring system installed.

The lancu Nicolae area is one of the three subzones of the Pipera neighbourhood, considered by many a premium and exclusive residential area where modern and luxurious architecture can be encountered.

Schools and educational institutes such as the British School, the Cambridge School of Bucharest, Mark Twain International School and many other top kindergartens and schools mark one of the advantages of the Iancu Nicolae area, which has become a center of international and bilingual education.

As for shopping centers, the area benefits from numerous shops, boutiques and most important, nearby malls, such as Baneasa Shopping City and Promenada Mall, but also shopping areas such as Pipera Plaza, Jolie Ville and Strip Mall.