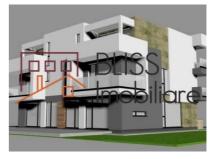

# Near international schools, Baneasa Shopping City, Jolie ville

The P+2E villa has a constructed area of 258 square meters divided as follows:

- Ground floor: Generous 40 sqm living room, a kitchen with a 20 sqm dining area. Also on the ground floor we have a bathroom, a spacious vestibule and a storage room.
- Floor 1: Upstairs we find a master bedroom with dressing room, private bathroom and a generous terrace of 8.2 square meters. Here we have two more bedrooms, a bathroom and another terrace of 7.2 square meters.
- 2nd floor: Hobby room, a master bedroom with dressing room, 1 private bathroom and a generous terrace of 15 sqm.