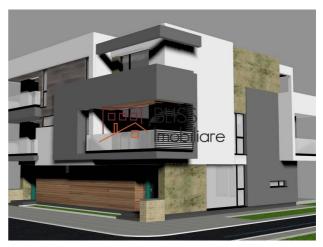

### **Description**

BLISS Imobiliare presents a luxury duplex villa located in the lancu Nicolae area.

# Near international schools, Baneasa Shopping City, Jolie ville

The P+2E villa has a constructed area of 258 square meters divided as follows:

- Ground floor: Generous 40 sqm living room, a kitchen with a 20 sqm dining area. Also on the ground floor we have a bathroom, a spacious vestibule and a storage room.
- Floor 1: Upstairs we find a master bedroom with dressing room, private bathroom and a generous terrace of 8.2 square meters. Here we have two more bedrooms, a bathroom and another terrace of 7.2 square meters.
- 2nd floor: Hobby room, a master bedroom with dressing room, 1 private bathroom and a generous terrace of 15 sqm.

The villa has a double brick wall, with insulation between the two walls, is completely fenced and has a video monitoring system installed.

The lancu Nicolae area is one of the three subzones of the Pipera neighbourhood, considered by many a premium and exclusive residential area where modern and luxurious architecture can be encountered.