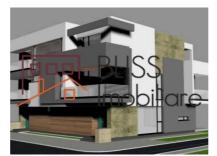

# Near international schools, Baneasa Shopping City, Jolie ville

The P+2E villa has a constructed area of 258 square meters divided as follows:

- Ground floor: Generous 40 sqm living room, a kitchen with a 20 sqm dining area. Also on the ground floor we have a bathroom, a spacious vestibule and a storage room.
- Floor 1: Upstairs we find a master bedroom with dressing room, private bathroom and a generous terrace of 8.2 square meters. Here we have two more bedrooms, a bathroom and another terrace of 7.2 square meters.
- 2nd floor: Hobby room, a master bedroom with dressing room, 1 private bathroom and a generous terrace of 15 sqm.