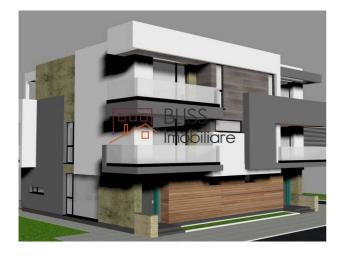

### **Description**

BLISS Imobiliare presents a luxury duplex villa located in the lancu Nicolae area.

# Near international schools, Baneasa Shopping City, Jolie ville

The P+2E villa has a constructed area of 258 square meters divided as follows:

- Ground floor: Generous 40 sqm living room, a kitchen with a 20 sqm dining area. Also on the ground floor we have a bathroom, a spacious vestibule and a storage room.
- Floor 1: Upstairs we find a master bedroom with dressing room, private bathroom and a generous terrace of 8.2 square meters. Here we have two more bedrooms, a bathroom and another terrace of 7.2 square meters.
- 2nd floor: Hobby room, a master bedroom with dressing room, 1 private bathroom and a generous terrace of 15 sqm.

The villa has a double brick wall, with insulation between the two walls, is completely fenced and has a video monitoring system installed.

The lancu Nicolae area is one of the three subzones of the Pipera neighbourhood, considered by many a premium and exclusive residential area where modern and luxurious architecture can be encountered.