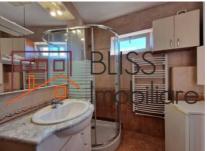

The bathroom with shower has a window that opens for natural ventilation.

The studio is also suitable for office space.

A gorgeous studio for those who like to live in the city and want to enjoy a bohemian lifestyle.