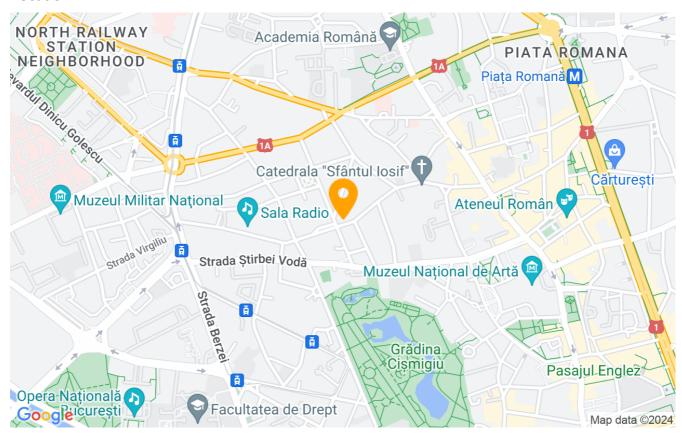

-----------------------|------------------|
| Rooms no.             | 1                |
| Useable surface       | 25m²             |
| Constructed surface   | 32m²             |
| Apartment type        | Studio apartment |
| Type of rooms         | Independent      |
| Type of comfort       | Comfort 2        |
| Bathrooms no.         | 1                |
| Building type         | Block            |
| Year built            | 1936             |
| Config                | DS+HP+4          |
| Floor                 | 4                |
| State                 | Finished         |
| Elevator              | Yes              |
| Earthquake risk class | Rs II            |

### **Amenities**

Equipped kitchen

Not furnished

Private heating

Suitable for office

☆ Air conditioning

#### Location



#### **Photos**