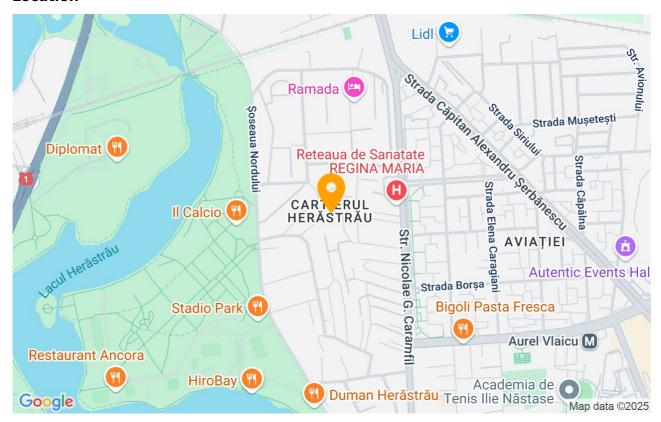

# Close to the Herastrau Park and Aurel Vlaicu Metro

Discover the epitome of luxury living in this exquisite one-bedroom apartment located in the highly sought-after Herastrau area of Sector 1, Bucharest. Offering 70 sqm of usable space, this fully furnished apartment is the ideal expat-friendly residence, perfectly blending modern elegance with the comforts of home.

#### **Prime Location Near Herastrau Park**

Situated in one of Bucharest's most exclusive neighborhoods, this Herastrau apartment is just a stone's throw away from the stunning Herastrau Park. Enjoy the tranquility of a private 150 sqm garden, a rare find in this prime location. Whether you're looking for a peaceful retreat or a stylish place to entertain, this garden provides the perfect setting.