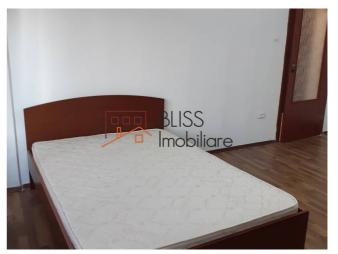

The studio has a built area of 40.8 sqm, of which a 2 sqm closed balcony and is furnished (double bed with 140/200 mattress, 3-door wardrobe, table, armchairs, furnished kitchen), equipped (fridge, 7kg washing machine, gas stove and oven electric).