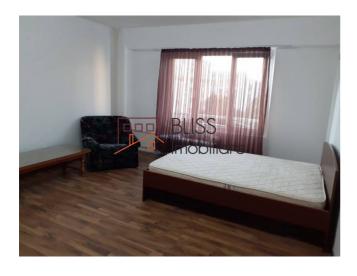

The studio has a built area of 40.8 sqm, of which a 2 sqm closed balcony and is furnished (double bed with 140/200 mattress, 3-door wardrobe, table, armchairs, furnished kitchen), equipped (fridge, 7kg washing machine, gas stove and oven electric).

It has additional plugs and a new fuse panel. Painted in July 2022.

Storage room and pantry according to the original plan without changes.

2 minutes from Bd Decebal, 1 minute from Calea Calarasi, 2 minutes from Delea Noua and 5 minutes from Piata Muncii subway.