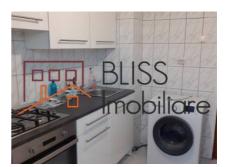

The studio has a built area of 40.8 sqm, of which a 2 sqm closed balcony and is furnished (double bed with 140/200 mattress, 3-door wardrobe, table, armchairs, furnished kitchen), equipped (fridge, 7kg washing machine, gas stove and oven electric).