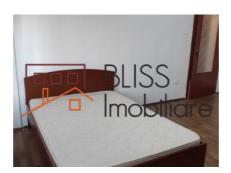

The studio has a built area of 40.8 sqm, of which a 2 sqm closed balcony and is furnished (double bed with 140/200 mattress, 3-door wardrobe, table, armchairs, furnished kitchen), equipped (fridge, 7kg washing machine, gas stove and oven electric).