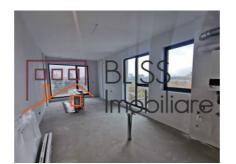

ils    |             |
|---------------------|-------------|
| Rooms no.           | 2           |
| Useable surface     | 52m²        |
| Constructed surface | 65m²        |
| Apartment type      | Apartment   |
| Type of rooms       | Independent |
| Type of comfort     | Comfort 1   |
| Bedrooms no.        | 1           |
| Kitchens no.        | 1           |
| Bathrooms no.       | 1           |
| Building type       | Block       |
| Year built          | 2022        |
| Config              | P+7         |
| Floor               | 5           |
| Balconies no.       | 1           |
| State               | Finished    |
| Elevator            | Yes         |
| From developer      | No          |

### **Amenities**

Not furnished

Suitable for office

#### Location



### **Photos**