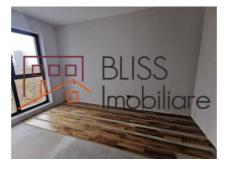

s    |             |
|---------------------|-------------|
| Rooms no.           | 2           |
| Useable surface     | 52m²        |
| Constructed surface | 65m²        |
| Apartment type      | Apartment   |
| Type of rooms       | Independent |
| Type of comfort     | Comfort 1   |
| Bedrooms no.        | 1           |
| Kitchens no.        | 1           |
| Bathrooms no.       | 1           |
| Building type       | Block       |
| Year built          | 2022        |
| Config              | P+7         |
| Floor               | 5           |
| Balconies no.       | 1           |
| State               | Finished    |
| Elevator            | Yes         |
| From developer      | No          |

### **Amenities**

Not furnished

Suitable for office

#### Location



### **Photos**