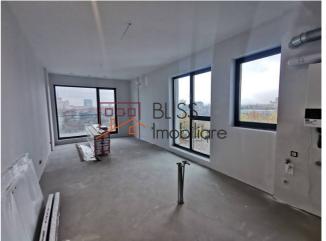

# **Description**

| Property details    |             |
|---------------------|-------------|
| Rooms no.           | 2           |
| Useable surface     | 52m²        |
| Constructed surface | 65m²        |
| Apartment type      | Apartment   |
| Type of rooms       | Independent |
| Type of comfort     | Comfort 1   |
| Bedrooms no.        | 1           |
| Kitchens no.        | 1           |
| Bathrooms no.       | 1           |
| Building type       | Block       |
| Year built          | 2022        |
| Config              | P+7         |
| Floor               | 5           |
| Balconies no.       | 1           |
| State               | Finished    |
| Elevator            | Yes         |
| From developer      | No          |

### **Amenities**

Not furnished

Suitable for office