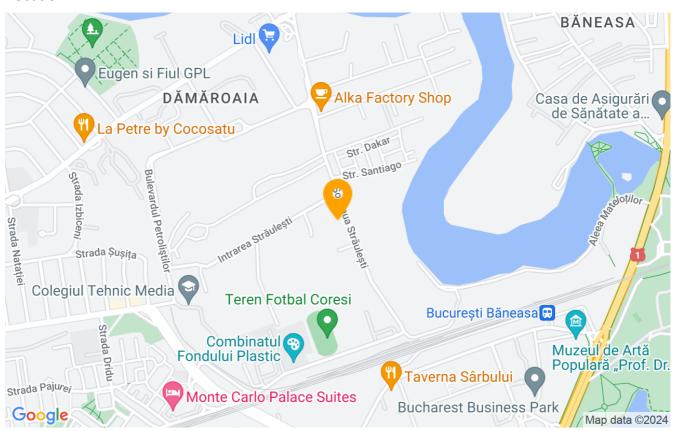

ion**

| Property details    |             |
|---------------------|-------------|
| Rooms no.           | 2           |
| Useable surface     | 52m²        |
| Constructed surface | 65m²        |
| Apartment type      | Apartment   |
| Type of rooms       | Independent |
| Type of comfort     | Comfort 1   |
| Bedrooms no.        | 1           |
| Kitchens no.        | 1           |
| Bathrooms no.       | 1           |
| Building type       | Block       |
| Year built          | 2022        |
| Config              | P+7         |
| Floor               | 5           |
| Balconies no.       | 1           |
| State               | Finished    |
| Elevator            | Yes         |
| From developer      | No          |

### **Amenities**

Not furnished

Suitable for office

#### Location



### **Photos**