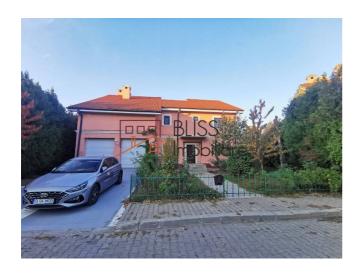

#### **Description**

BLISS Imobiliare presents a villa on a plot of 860 square meters located in Baneasa Residential Park.

# Near international schools, Baneasa shopping city, Baneasa Forest

The villa has a usable area of 425 square meters (built area 520 square meters) and has 10 rooms, of which 8 are bedrooms and 2 are very large living rooms, 6 bathrooms and 1 guest toilet.

The kitchen is fully furnished and equipped, including a dishwasher, the rest of the property is unfurnished, but with luxury finishes.

From the land of 860, the garden has 610 square meters.

The rooms are very spacious and bright, and the building has individual heating system and air conditioning.