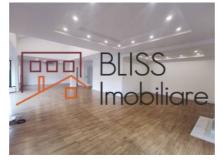

# Near international schools, Baneasa shopping city, Baneasa Forest

The villa has a usable area of 425 square meters (built area 520 square meters) and has 10 rooms, of which 8 are bedrooms and 2 are very large living rooms, 6 bathrooms and 1 guest toilet.

The kitchen is fully furnished and equipped, including a dishwasher, the rest of the property is unfurnished, but with luxury finishes.

From the land of 860, the garden has 610 square meters.

The rooms are very spacious and bright, and the building has individual heating system and air conditioning.