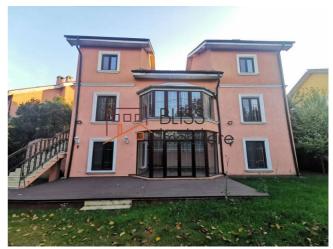

# Near international schools, Baneasa shopping city, Baneasa Forest

The villa has a usable area of 425 square meters (built area 520 square meters) and has 10 rooms, of which 8 are bedrooms and 2 are very large living rooms, 6 bathrooms and 1 guest toilet.

The kitchen is fully furnished and equipped, including a dishwasher, the rest of the property is unfurnished, but with luxury finishes.

From the land of 860, the garden has 610 square meters.

The rooms are very spacious and bright, and the building has individual heating system and air conditioning.