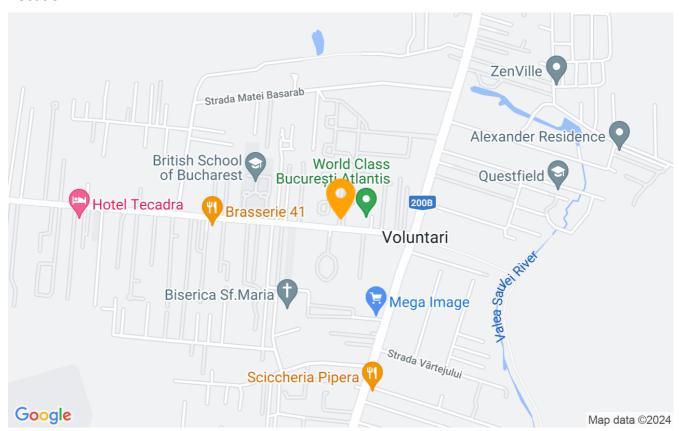

The entrance to the complex is made from both lancu Nicolae Street and Pipera Boulevard, offering easy access to all the international schools and shops in the area.

In addition, the complex offers 24/7 security, several children's playgrounds and a very safe area for your children to play on the street.

Very close to the complex are:

- The largest commercial area in Bucharest Baneasa Shopping City
- US Embassy
- Lycee Francaise Anne de Noaille, American School, Mark Twain School, Olga Gudynn School
- The newest Olga Gudynn campus in Oxford Gardens