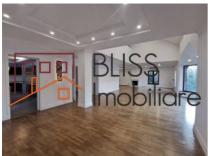

# Near international schools, Baneasa shopping city, Baneasa Forest

The villa has a usable area of 425 square meters (built area 520 square meters) and has 10 rooms, of which 8 are bedrooms and 2 are very large living rooms, 6 bathrooms and 1 guest toilet.

The kitchen is fully furnished and equipped, including a dishwasher, the rest of the property is unfurnished, but with luxury finishes.

From the land of 860, the garden has 610 square meters.

The rooms are very spacious and bright, and the building has individual heating system and air conditioning.