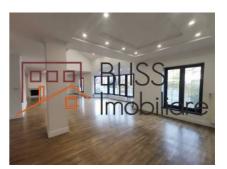

# Near international schools, Baneasa shopping city, Baneasa Forest

The villa has a usable area of 425 square meters (built area 520 square meters) and has 10 rooms, of which 8 are bedrooms and 2 are very large living rooms, 6 bathrooms and 1 guest toilet.

The kitchen is fully furnished and equipped, including a dishwasher, the rest of the property is unfurnished, but with luxury finishes.

From the land of 860, the garden has 610 square meters.

The rooms are very spacious and bright, and the building has individual heating system and air conditioning.