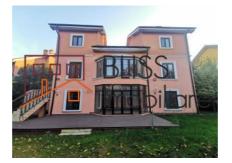

#### **Description**

BLISS Imobiliare presents a villa on a plot of 860 square meters located in Baneasa Residential Park.

# Near international schools, Baneasa shopping city, Baneasa Forest

The villa has a usable area of 425 square meters (built area 520 square meters) and has 10 rooms, of which 8 are bedrooms and 2 are very large living rooms, 6 bathrooms and 1 guest toilet.

The kitchen is fully furnished and equipped, including a dishwasher, the rest of the property is unfurnished, but with luxury finishes.

From the land of 860, the garden has 610 square meters.

The rooms are very spacious and bright, and the building has individual heating system and air conditioning.

It has 2 parking spaces in the garage and 2 others available outside.

The residential complex has a large green area, being very popular among expat families with children.

This complex is one of the largest residential complexes in the Baneasa Pipera area with over 100 villas.