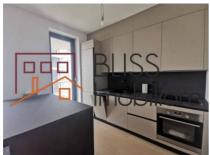

The apartment has a usable area of 53 sqm, is fully furnished and equipped with Rovere furniture and the finishes are luxurious and has one parking space in the underground.

It has a washing machine and dryer, a dishwasher, a full kitchen and many storage spaces and a dressing room.

### **Amenities**

Equipped kitchen

> Dishwasher

Not furnished

Building heating

Suitable for office

☆ Air conditioning