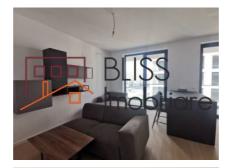

The apartment has a usable area of 53 sqm, is fully furnished and equipped with Rovere furniture and the finishes are luxurious and has one parking space in the underground.

It has a washing machine and dryer, a dishwasher, a full kitchen and many storage spaces and a dressing room.