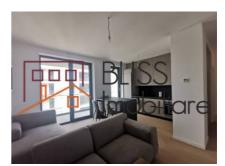

The apartment has a usable area of 53 sqm, is fully furnished and equipped with Rovere furniture and the finishes are luxurious and has one parking space in the underground.

It has a washing machine and dryer, a dishwasher, a full kitchen and many storage spaces and a dressing room.