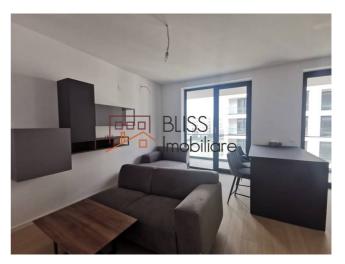

The apartment has a usable area of 53 sqm, is fully furnished and equipped with Rovere furniture and the finishes are luxurious and has one parking space in the underground.

It has a washing machine and dryer, a dishwasher, a full kitchen and many storage spaces and a dressing room.