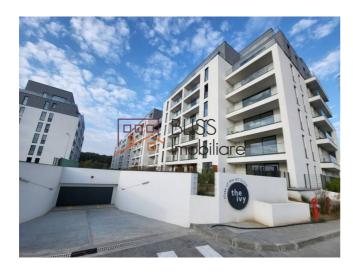

## Apartment with underground parking near the Baneasa Forest

The property is located in a new residential complex called The Ivy, right on the edge of the Baneasa forest with a direct exit to Jandarmeriei street.

Access to DN1 is very fast and from there you can reach Baneasa Shopping Center, Henri Coanda Airport, the office buildings on DN1 and Herastrau Park.

| Property details    |             |
|---------------------|-------------|
| Rooms no.           | 2           |
| Useable surface     | 53m²        |
| Constructed surface | 59m²        |
| Apartment type      | Apartment   |
| Type of rooms       | Independent |
| Type of comfort     | Deluxe      |
| Bedrooms no.        | 1           |
| Kitchens no.        | 1           |
| Bathrooms no.       | 1           |
| Building type       | Block       |
| Year built          | 2022        |
| Config              | 1S+P+6      |
| Floor               | 3           |
| Balconies no.       | 1           |
| State               | Finished    |
| Elevator            | Yes         |
| Parking inside      | 1           |
| From developer      | No          |