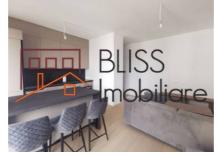

The apartment has a usable area of 53 sqm, is fully furnished and equipped with Rovere furniture and the finishes are luxurious and has one parking space in the underground.

It has a washing machine and dryer, a dishwasher, a full kitchen and many storage spaces and a dressing room.

### **Amenities**

Equipped kitchen

> Dishwasher

Not furnished

Building heating

Suitable for office

☆ Air conditioning