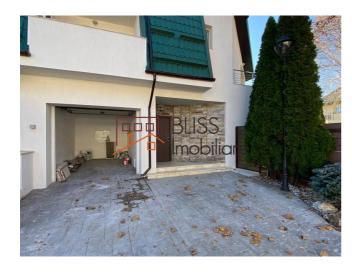

# Excellent location, near Padurea Baneasa and the American School.

It has a useful surface of 223 sqm, a constructed area of 275 sqm and a B+Gf+1+M height regime.

The ground floor is composed of a modern, very spacious and bright living room, a guest bathroom, a 11 sqm terrace and a garage. Upstairs it has 3 bedrooms, 2 bathrooms and 2 terraces, and in the attic we have a room that can be used as a relaxation space or office and a bathroom.

The building is located on a generous plot of 500 sqm, which includes a yard of approximately 400 sqm, excellent for socializing, spending time with family or guests. It benefits from a space with a summer kitchen and barbecue and a green area arranged with ornamental trees and shrubs, which preserves the privacy of the property.