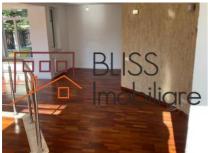

# Excellent location, near Padurea Baneasa and the American School.

It has a useful surface of 223 sqm, a constructed area of 275 sqm and a B+Gf+1+M height regime.

The ground floor is composed of a modern, very spacious and bright living room, a guest bathroom, a 11 sqm terrace and a garage. Upstairs it has 3 bedrooms, 2 bathrooms and 2 terraces, and in the attic we have a room that can be used as a relaxation space or office and a bathroom.