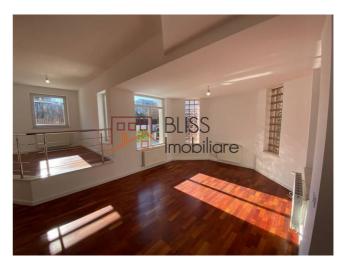

# Excellent location, near Padurea Baneasa and the American School.

It has a useful surface of 223 sqm, a constructed area of 275 sqm and a B+Gf+1+M height regime.

The ground floor is composed of a modern, very spacious and bright living room, a guest bathroom, a 11 sqm terrace and a garage. Upstairs it has 3 bedrooms, 2 bathrooms and 2 terraces, and in the attic we have a room that can be used as a relaxation space or office and a bathroom.