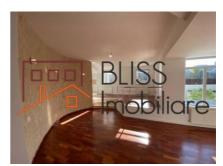

# Excellent location, near Padurea Baneasa and the American School.

It has a useful surface of 223 sqm, a constructed area of 275 sqm and a B+Gf+1+M height regime.

The ground floor is composed of a modern, very spacious and bright living room, a guest bathroom, a 11 sqm terrace and a garage. Upstairs it has 3 bedrooms, 2 bathrooms and 2 terraces, and in the attic we have a room that can be used as a relaxation space or office and a bathroom.