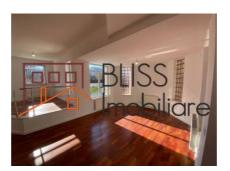

# Excellent location, near Padurea Baneasa and the American School.

It has a useful surface of 223 sqm, a constructed area of 275 sqm and a B+Gf+1+M height regime.

The ground floor is composed of a modern, very spacious and bright living room, a guest bathroom, a 11 sqm terrace and a garage. Upstairs it has 3 bedrooms, 2 bathrooms and 2 terraces, and in the attic we have a room that can be used as a relaxation space or office and a bathroom.