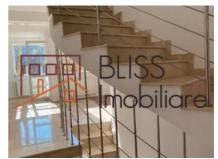

# Excellent location, near Padurea Baneasa and the American School.

It has a useful surface of 223 sqm, a constructed area of 275 sqm and a B+Gf+1+M height regime.

The ground floor is composed of a modern, very spacious and bright living room, a guest bathroom, a 11 sqm terrace and a garage. Upstairs it has 3 bedrooms, 2 bathrooms and 2 terraces, and in the attic we have a room that can be used as a relaxation space or office and a bathroom.