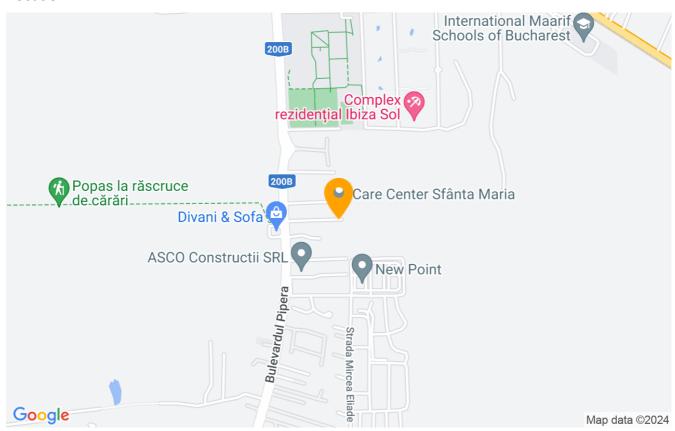

#### **Description**

BLISS Imobiliare presents to you a special villa, located at the end of a quiet alley that offers access to Bulevardul Pipera, close to the intersection with Strada Erou Iancu Nicolae.

In the immediate vicinity are many renowned international schools and kindergartens, the Romanian Sports Shooting Federation and the One Tennis Club.

| Property details    |          |
|---------------------|----------|
| Rooms no.           | 5        |
| Useable surface     | 223m²    |
| Constructed surface | 275m²    |
| Bedrooms no.        | 4        |
| Kitchens no.        | 1        |
| Bathrooms no.       | 2        |
| Toilets no.         | 1        |
| Building type       | Villa    |
| Year built          | 2020     |
| Balconies no.       | 1        |
| State               | Finished |
| Total land          | 500m²    |
| Courtyard           | 400m²    |
| Parking inside      | 1        |

#### Location