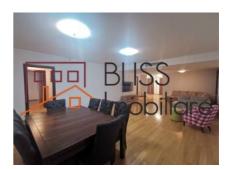

# Close to Aviatorilor metro station, Arc de Triumf, Herastrau Park

It has a useful area of 155 sqm and has a modern and bright living room, with a generous area of 61 sqm, an integrated dining area, a fully furnished and equipped closed kitchen, with a dishwasher included, 2 bathrooms, a guest bathroom and 2 balconies.

It is fully furnished, benefits from quality interior finishes, storage spaces, air conditioning and 1 parking space.

The Aviatorilor metro station and the Herastrau and Kiseleff parks are only a 12-minute walk away.