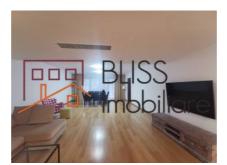

# Close to Aviatorilor metro station, Arc de Triumf, Herastrau Park

It has a useful area of 155 sqm and has a modern and bright living room, with a generous area of 61 sqm, an integrated dining area, a fully furnished and equipped closed kitchen, with a dishwasher included, 2 bathrooms, a guest bathroom and 2 balconies.

It is fully furnished, benefits from quality interior finishes, storage spaces, air conditioning and 1 parking space.

The Aviatorilor metro station and the Herastrau and Kiseleff parks are only a 12-minute walk away.