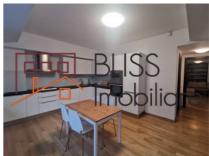

### **Description**

Special 2 bedroom apartment located on the 1st floor of a 4-floor building built in 2014, located in the Kiseleff/Arc de Triumf area.

# Close to Aviatorilor metro station, Arc de Triumf, Herastrau Park

It has a useful area of 155 sqm and has a modern and bright living room, with a generous area of 61 sqm, an integrated dining area, a fully furnished and equipped closed kitchen, with a dishwasher included, 2 bathrooms, a guest bathroom and 2 balconies.

It is fully furnished, benefits from quality interior finishes, storage spaces, air conditioning and 1 parking space.

The Aviatorilor metro station and the Herastrau and Kiseleff parks are only a 12-minute walk away.