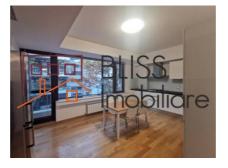

# Close to Aviatorilor metro station, Arc de Triumf, Herastrau Park

It has a useful area of 155 sqm and has a modern and bright living room, with a generous area of 61 sqm, an integrated dining area, a fully furnished and equipped closed kitchen, with a dishwasher included, 2 bathrooms, a guest bathroom and 2 balconies.

# **Amenities**

Equipped kitchen

> Dishwasher

Furnished

Building heating

☆ Air conditioning