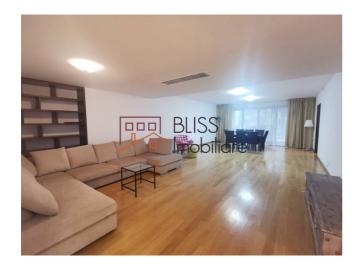

### **Description**

Special 2 bedroom apartment located on the 1st floor of a 4-floor building built in 2014, located in the Kiseleff/Arc de Triumf area.

# Close to Aviatorilor metro station, Arc de Triumf, Herastrau Park

It has a useful area of 155 sqm and has a modern and bright living room, with a generous area of 61 sqm, an integrated dining area, a fully furnished and equipped closed kitchen, with a dishwasher included, 2 bathrooms, a guest bathroom and 2 balconies.