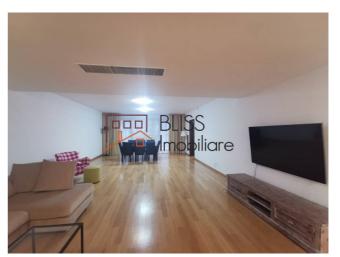

### **Description**

Special 2 bedroom apartment located on the 1st floor of a 4-floor building built in 2014, located in the Kiseleff/Arc de Triumf area.

# Close to Aviatorilor metro station, Arc de Triumf, Herastrau Park

It has a useful area of 155 sqm and has a modern and bright living room, with a generous area of 61 sqm, an integrated dining area, a fully furnished and equipped closed kitchen, with a dishwasher included, 2 bathrooms, a guest bathroom and 2 balconies.