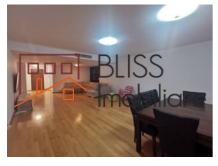

### **Description**

Special 2 bedroom apartment located on the 1st floor of a 4-floor building built in 2014, located in the Kiseleff/Arc de Triumf area.

# Close to Aviatorilor metro station, Arc de Triumf, Herastrau Park

It has a useful area of 155 sqm and has a modern and bright living room, with a generous area of 61 sqm, an integrated dining area, a fully furnished and equipped closed kitchen, with a dishwasher included, 2 bathrooms, a guest bathroom and 2 balconies.