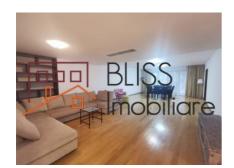

### **Description**

Special 2 bedroom apartment located on the 1st floor of a 4-floor building built in 2014, located in the Kiseleff/Arc de Triumf area.

# Close to Aviatorilor metro station, Arc de Triumf, Herastrau Park

It has a useful area of 155 sqm and has a modern and bright living room, with a generous area of 61 sqm, an integrated dining area, a fully furnished and equipped closed kitchen, with a dishwasher included, 2 bathrooms, a guest bathroom and 2 balconies.