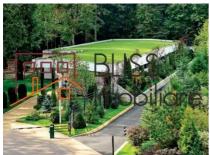

# Apartment close to airports and the commercial area in Baneasa

Surrounded by a 200 ha protected oak forest, the residential project offers luxury apartments in the north of Bucharest. Stejarii Club is away from the hustle and bustle of the city, but close enough to airports and the commercial area of Baneasa.

The complex includes a residential area consisting of 8 buildings, with a number of 285 apartments, with unique facilities in the real estate market in Romania and Eastern Europe.

| Property details    |             |
|---------------------|-------------|
| Rooms no.           | 2           |
| Useable surface     | 70m²        |
| Constructed surface | 93m²        |
| Apartment type      | Apartment   |
| Type of rooms       | Independent |
| Type of comfort     | Comfort 1   |
| Bedrooms no.        | 1           |
| Kitchens no.        | 1           |
| Bathrooms no.       | 1           |
| Building type       | Block       |
| Year built          | 2010        |
| Config              | 1S+P+4      |
| Floor               | 1           |
| Balconies no.       | 1           |
| State               | Finished    |
| Elevator            | Yes         |
| Parking inside      | 1           |
| Storage no.         | 1           |