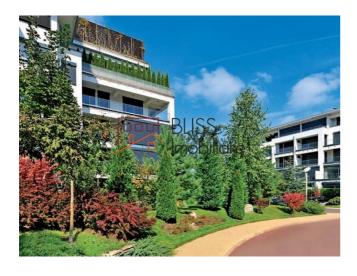

# Furnished apartment located in the Stejarii Club complex

Stejarii Clubul Rezidential, Jandarmerie, Bucharest

Web Reference #111962

https://blissimobiliare.ro/en/apartment-1-bedroom-for-rent-baneasa-sisesti-jandarmerie-straulesti-sector-1-bucharest-111962

# Apartment close to airports and the commercial area in Baneasa

Surrounded by a 200 ha protected oak forest, the residential project offers luxury apartments in the north of Bucharest. Stejarii Club is away from the hustle and bustle of the city, but close enough to airports and the commercial area of Baneasa.

The complex includes a residential area consisting of 8 buildings, with a number of 285 apartments, with unique facilities in the real estate market in Romania and Eastern Europe.

| Property details    |             |
|---------------------|-------------|
| Rooms no.           | 2           |
| Useable surface     | 70m²        |
| Constructed surface | 93m²        |
| Apartment type      | Apartment   |
| Type of rooms       | Independent |
| Type of comfort     | Comfort 1   |
| Bedrooms no.        | 1           |
| Kitchens no.        | 1           |
| Bathrooms no.       | 1           |
| Building type       | Block       |
| Year built          | 2010        |
| Config              | 1S+P+4      |
| Floor               | 1           |
| Balconies no.       | 1           |
| State               | Finished    |
| Elevator            | Yes         |
| Parking inside      | 1           |
| Storage no.         | 1           |