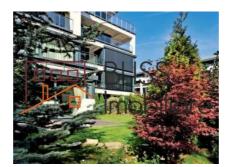

## **Description**

Detached and furnished apartment, with 2 rooms, located in the Stejarii Club Residential complex. The apartment has a storage room and a covered parking space.

The complex includes a residential area consisting of 8 buildings, with a number of 285 apartments, with unique facilities in the real estate market in Romania and Eastern Europe.

| Property details    |             |
|---------------------|-------------|
| Rooms no.           | 2           |
| Useable surface     | 70m²        |
| Constructed surface | 93m²        |
| Apartment type      | Apartment   |
| Type of rooms       | Independent |
| Type of comfort     | Comfort 1   |
| Bedrooms no.        | 1           |
| Kitchens no.        | 1           |
| Bathrooms no.       | 1           |
| Building type       | Block       |
| Year built          | 2010        |
| Config              | 1S+P+4      |
| Floor               | 1           |
| Balconies no.       | 1           |
| State               | Finished    |
| Elevator            | Yes         |
| Parking inside      | 1           |
| Storage no.         | 1           |