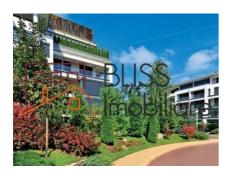

# Furnished apartment located in the Stejarii Club complex

Stejarii Clubul Rezidential, Jandarmerie, Bucharest

Web Reference #111962

https://blissimobiliare.ro/en/apartment-1-bedroom-for-rent-baneasa-sisesti-jandarmerie-straulesti-sector-1-bucharest-111962

# Apartment close to airports and the commercial area in Baneasa

Surrounded by a 200 ha protected oak forest, the residential project offers luxury apartments in the north of Bucharest. Stejarii Club is away from the hustle and bustle of the city, but close enough to airports and the commercial area of Baneasa.

The complex includes a residential area consisting of 8 buildings, with a number of 285 apartments, with unique facilities in the real estate market in Romania and Eastern Europe.

| Property details    |             |
|---------------------|-------------|
| Rooms no.           | 2           |
| Useable surface     | 70m²        |
| Constructed surface | 93m²        |
| Apartment type      | Apartment   |
| Type of rooms       | Independent |
| Type of comfort     | Comfort 1   |
| Bedrooms no.        | 1           |
| Kitchens no.        | 1           |
| Bathrooms no.       | 1           |
| Building type       | Block       |
| Year built          | 2010        |
| Config              | 1S+P+4      |
| Floor               | 1           |
| Balconies no.       | 1           |
| State               | Finished    |
| Elevator            | Yes         |
| Parking inside      | 1           |
| Storage no.         | 1           |