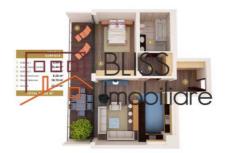

## **Description**

Detached and furnished apartment, with 2 rooms, located in the Stejarii Club Residential complex. The apartment has a storage room and a covered parking space.

The complex includes a residential area consisting of 8 buildings, with a number of 285 apartments, with unique facilities in the real estate market in Romania and Eastern Europe.

| Property details    |             |
|---------------------|-------------|
| Rooms no.           | 2           |
| Useable surface     | 70m²        |
| Constructed surface | 93m²        |
| Apartment type      | Apartment   |
| Type of rooms       | Independent |
| Type of comfort     | Comfort 1   |
| Bedrooms no.        | 1           |
| Kitchens no.        | 1           |
| Bathrooms no.       | 1           |
| Building type       | Block       |
| Year built          | 2010        |
| Config              | 1S+P+4      |
| Floor               | 1           |
| Balconies no.       | 1           |
| State               | Finished    |
| Elevator            | Yes         |
| Parking inside      | 1           |
| Storage no.         | 1           |