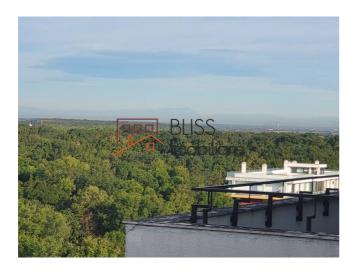

# Located near the American School.

It has a spacious and bright living room of 104 sqm, 2 bedrooms, 2 dressing rooms, 1 kitchen, 2 bathrooms, 1 bathroom and 4 terraces with a total area of 87 sqm, which can easily be transformed into real gardens, thus completing the green image seen from the terraces.

Upstairs we have 1 living room of 16 sqm, 1 kitchen, 1 bathroom and 1 generous terrace of 191 sqm.

The complex is located right next to the Baneasa forest and the view from the terrace is completely free, being the highest block in the area. On sunny days, you can even see the mountains of Valea Prahova.