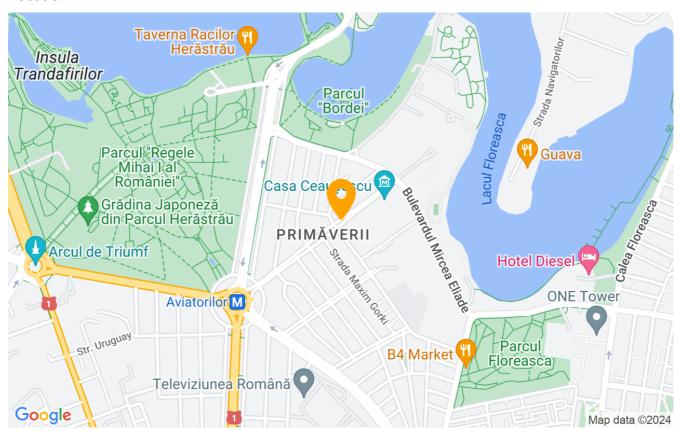

### Location

The property is located near Herastrau Park and points of interest in the northern part of the capital (schools, restaurants, medical centers, shopping centers, shops and banks).

| Property details |             |
|------------------|-------------|
| Rooms no.        | 4           |
| Useable surface  | 150m²       |
| Apartment type   | Apartment   |
| Type of rooms    | Independent |
| Type of comfort  | Deluxe      |
| Bedrooms no.     | 3           |
| Kitchens no.     | 1           |
| Bathrooms no.    | 1           |
| Building type    | Block       |
| Config           |             |
| Floor            | All         |
| State            | Finished    |