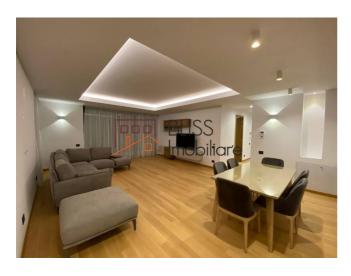

### **Description**

Exclusive 3 bedroom apartment with a usable area of 150 sqm, located in Primaverii.

It has a modern and spacious living room that integrates the dining area, 3 bedrooms, a closed kitchen and a bathroom.

The property is located near Herastrau Park and points of interest in the northern part of the capital (schools, restaurants, medical centers, shopping centers, shops and banks).

| Property details |             |
|------------------|-------------|
| Rooms no.        | 4           |
| Useable surface  | 150m²       |
| Apartment type   | Apartment   |
| Type of rooms    | Independent |
| Type of comfort  | Deluxe      |
| Bedrooms no.     | 3           |
| Kitchens no.     | 1           |
| Bathrooms no.    | 1           |
| Building type    | Block       |
| Config           |             |
| Floor            | All         |
| State            | Finished    |