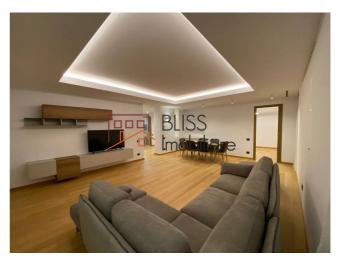

### **Description**

Exclusive 3 bedroom apartment with a usable area of 150 sqm, located in Primaverii.

It has a modern and spacious living room that integrates the dining area, 3 bedrooms, a closed kitchen and a bathroom.

The property is located near Herastrau Park and points of interest in the northern part of the capital (schools, restaurants, medical centers, shopping centers, shops and banks).

| Property details |             |
|------------------|-------------|
| Rooms no.        | 4           |
| Useable surface  | 150m²       |
| Apartment type   | Apartment   |
| Type of rooms    | Independent |
| Type of comfort  | Deluxe      |
| Bedrooms no.     | 3           |
| Kitchens no.     | 1           |
| Bathrooms no.    | 1           |
| Building type    | Block       |
| Config           |             |
| Floor            | All         |
| State            | Finished    |