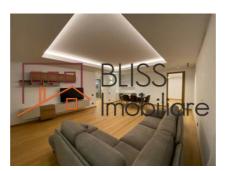

### **Description**

Exclusive 3 bedroom apartment with a usable area of 150 sqm, located in Primaverii.

It has a modern and spacious living room that integrates the dining area, 3 bedrooms, a closed kitchen and a bathroom.