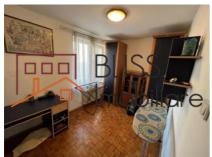

# Near the metro station, Ateneul Roman, Cismigiu Garden, Old Town

The apartment has an area of 70 square meters consisting of living room, 2 bedrooms, bathroom and kitchen.

The rooms are spacious and the property is fully furnished and equipped.