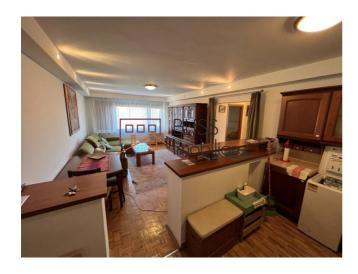

### **Description**

BLISS Imobiliare presents a 2-bedroom apartment on the second floor of a 15-story tower block, located in an ultracentral area of Bucharest.

# Near the metro station, Ateneul Roman, Cismigiu Garden, Old Town

The apartment has an area of 70 square meters consisting of living room, 2 bedrooms, bathroom and kitchen.

The rooms are spacious and the property is fully furnished and equipped.