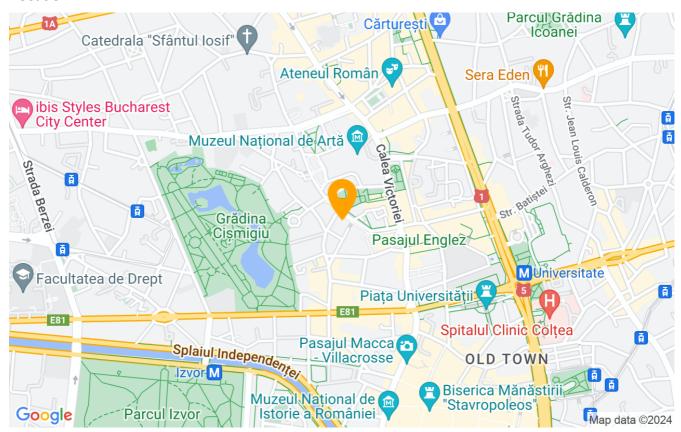

The monthly maintenance costs are quite low (~200 lei per month during the summer)

All exterior carpentry has been replaced with double glazed windows to ensure energy efficiency.

The property is in the Cismigiu area, within walking distance of:

- Ateneu Roman 8 min
- · Cismigiu garden 6 minutes
- Old center 10 minutes
- Universitate metro 8 minutes, Piata Romana metro 14 minutes, Izvor metro 12 minutes

| Property details      |                  |
|-----------------------|------------------|
| Rooms no.             | 3                |
| Constructed surface   | 70m²             |
| Apartment type        | Apartment        |
| Type of rooms         | Semi-independent |
| Bedrooms no.          | 2                |
| Kitchens no.          | 1                |
| Bathrooms no.         | 1                |
| Building type         | Block            |
| Year built            | 1960             |
| Config                | P+15             |
| Floor                 | 2                |
| State                 | Finished         |
| Elevator              | Yes              |
| Earthquake risk class | Consolidated     |

### Location