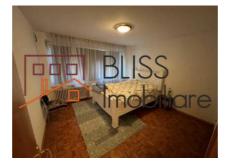

# Near the metro station, Ateneul Roman, Cismigiu Garden, Old Town

The apartment has an area of 70 square meters consisting of living room, 2 bedrooms, bathroom and kitchen.

The rooms are spacious and the property is fully furnished and equipped.