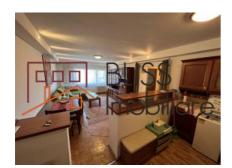

### **Description**

BLISS Imobiliare presents a 2-bedroom apartment on the second floor of a 15-story tower block, located in an ultracentral area of Bucharest.

# Near the metro station, Ateneul Roman, Cismigiu Garden, Old Town

The apartment has an area of 70 square meters consisting of living room, 2 bedrooms, bathroom and kitchen.

The rooms are spacious and the property is fully furnished and equipped.