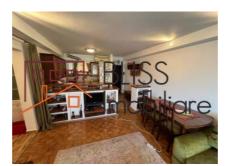

# Near the metro station, Ateneul Roman, Cismigiu Garden, Old Town

The apartment has an area of 70 square meters consisting of living room, 2 bedrooms, bathroom and kitchen.

The rooms are spacious and the property is fully furnished and equipped.