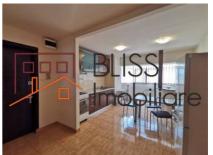

The usable area is 82 sqm, the type of partitioning is detached. The internal compartmentation is arranged as follows: a spacious living room, 2 bedrooms, 2 bathrooms, one of which is a laundry room, hall, storage room, 1 lodge and 2 balconies.

The apartment is stylishly renovated and benefits from the following finishes: parquet, tiles, tiles, PVC carpentry with golden oak thermopane windows with aluminum roller shutters, modern interior doors, two air conditioners.