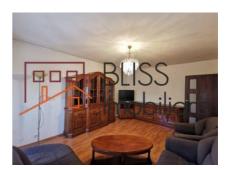

The usable area is 82 sqm, the type of partitioning is detached. The internal compartmentation is arranged as follows: a spacious living room, 2 bedrooms, 2 bathrooms, one of which is a laundry room, hall, storage room, 1 lodge and 2 balconies.

The apartment is stylishly renovated and benefits from the following finishes: parquet, tiles, tiles, PVC carpentry with golden oak thermopane windows with aluminum roller shutters, modern interior doors, two air conditioners.