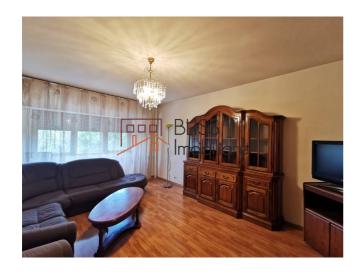

The usable area is 82 sqm, the type of partitioning is detached. The internal compartmentation is arranged as follows: a spacious living room, 2 bedrooms, 2 bathrooms, one of which is a laundry room, hall, storage room, 1 lodge and 2 balconies.

The apartment is stylishly renovated and benefits from the following finishes: parquet, tiles, tiles, PVC carpentry with golden oak thermopane windows with aluminum roller shutters, modern interior doors, two air conditioners.