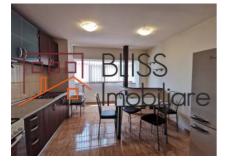

The usable area is 82 sqm, the type of partitioning is detached. The internal compartmentation is arranged as follows: a spacious living room, 2 bedrooms, 2 bathrooms, one of which is a laundry room, hall, storage room, 1 lodge and 2 balconies.

The apartment is stylishly renovated and benefits from the following finishes: parquet, tiles, tiles, PVC carpentry with golden oak thermopane windows with aluminum roller shutters, modern interior doors, two air conditioners.