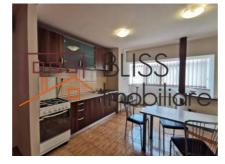

The usable area is 82 sqm, the type of partitioning is detached. The internal compartmentation is arranged as follows: a spacious living room, 2 bedrooms, 2 bathrooms, one of which is a laundry room, hall, storage room, 1 lodge and 2 balconies.

The apartment is stylishly renovated and benefits from the following finishes: parquet, tiles, tiles, PVC carpentry with golden oak thermopane windows with aluminum roller shutters, modern interior doors, two air conditioners.