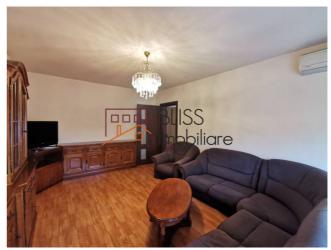

The usable area is 82 sqm, the type of partitioning is detached. The internal compartmentation is arranged as follows: a spacious living room, 2 bedrooms, 2 bathrooms, one of which is a laundry room, hall, storage room, 1 lodge and 2 balconies.

The apartment is stylishly renovated and benefits from the following finishes: parquet, tiles, tiles, PVC carpentry with golden oak thermopane windows with aluminum roller shutters, modern interior doors, two air conditioners.