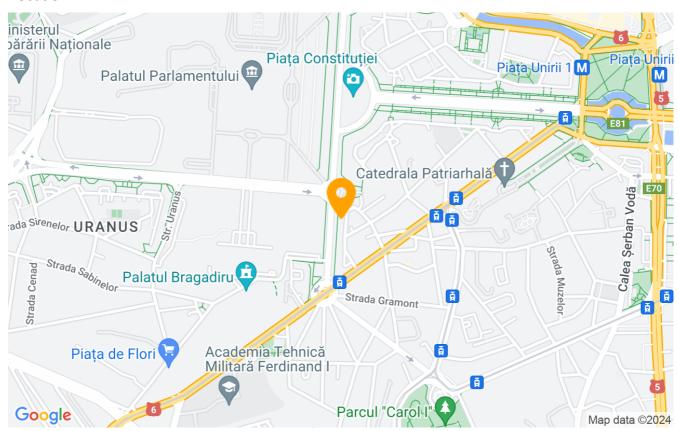

# Excellent location just a 15-minute walk from Piata Unirii 1 metro station.

The property is placed on the 2nd floor, in an 8-story building, monolithic project, with high earthquake resistance, built in 1986.

The apartment has an alarm, an intercom, and there are cameras at the entrance to the staircase.

In the immediate vicinity are the Parliament Palace, the Constitution Square, the Ministry of Finance, the Ministry of Public Works, Development and Administration, the National Institute of Statistics, ANAF, the Ministry of the Environment and other public institutions. There is easy access to all means of transport.

### Location