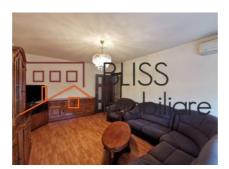

The usable area is 82 sqm, the type of partitioning is detached. The internal compartmentation is arranged as follows: a spacious living room, 2 bedrooms, 2 bathrooms, one of which is a laundry room, hall, storage room, 1 lodge and 2 balconies.

The apartment is stylishly renovated and benefits from the following finishes: parquet, tiles, tiles, PVC carpentry with golden oak thermopane windows with aluminum roller shutters, modern interior doors, two air conditioners.