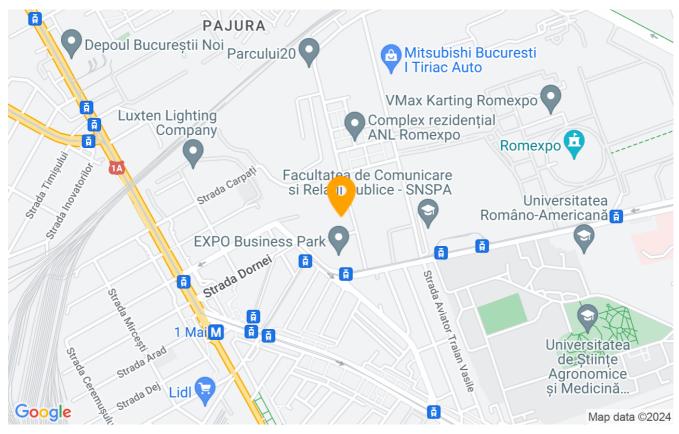

# It is located just 6 minutes from the 1 Mai metro station.

It has a usable area of 85 sqm and a private garden of 46 sqm. It has a spacious and bright living room with an integrated dining area and a fully equipped open space kitchen with a dishwasher included, 2 bedrooms, 2 bathrooms, both with a bathtub and a shower cabin, and 1 balcony.

The area is well connected to the public transport network, with many bus and tram stops, which makes access to other parts of the city of interest easy and convenient. Among them are 381, 476, 105, 86, 97, 3, and the 1 Mai metro station is only a 10-minute walk away.

The location is suitable for a family with children and due to the large number of schools and kindergartens in the area, and the easy access to higher education institutions, such as SNSPA Faculty of Communication and Public Relations, the Romanian-American University and the University of Agronomic Sciences and Veterinary Medicine, which is only a few minutes' walk away.

A short distance away is the Parcul Herastrau, the largest park in the capital, which is famous for its restaurants, clubs and cafes. It facilitates and encourages outdoor sports and relaxation activities, being a safe and wonderful environment for families with children.