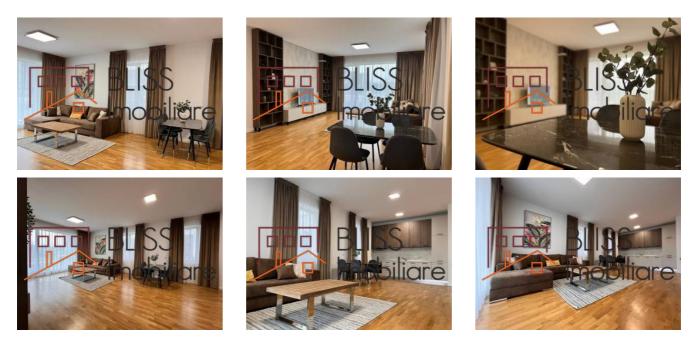

### Description

BLISS Imobiliare presents a modern 2-bedroom apartment, which is located on the ground floor, in an 8-storey building built in 2021, in the Luxuria Residence residential complex.

# It is located just 6 minutes from the 1 Mai metro station.

It has a usable area of 85 sqm and a private garden of 46 sqm. It has a spacious and bright living room with an integrated dining area and a fully equipped open space kitchen with a dishwasher included, 2 bedrooms, 2 bathrooms, both with a bathtub and a shower cabin, and 1 balcony.