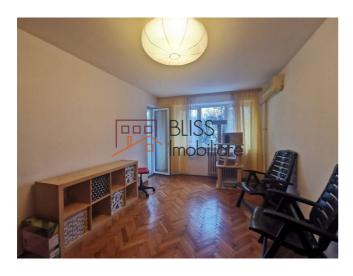

## **Description**

1 bedroom apartment, unfurnished, located on the 2nd floor of a 9-floor building built in 1964, thermally rehabilitated, in Drumul Taberei. It is located in an area with lots of greenery, away from traffic noise.

## Located 5 minutes walk from Romancierilor metro station.

It has a usable area of 47 sqm divided into a living room, a closed equipped kitchen, a bedroom, a bathroom with a shower cabin and a balcony overlooking the park.

## **Photos**