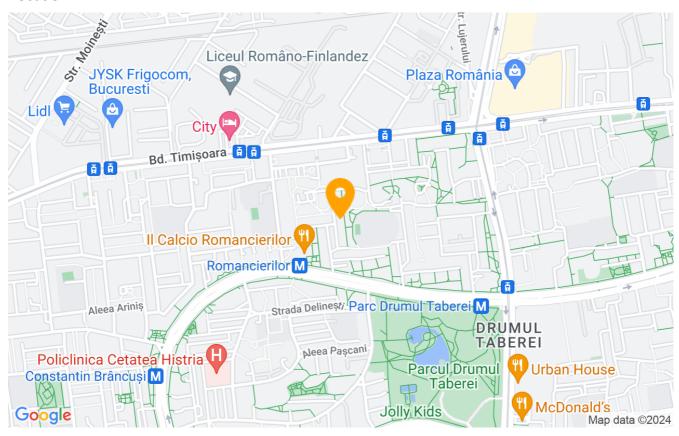

## Located 5 minutes walk from Romancierilor metro station.

It has a usable area of 47 sqm divided into a living room, a closed equipped kitchen, a bedroom, a bathroom with a shower cabin and a balcony overlooking the park.

It is located in an area with lots of greenery, away from traffic noise, near Sf. Antim Ivireanu Technological High School, Kindergarten no. 217 and Drumul Taberei Park.

| Property details      |                  |
|-----------------------|------------------|
| Rooms no.             | 2                |
| Useable surface       | 47m²             |
| Constructed surface   | 51m²             |
| Apartment type        | Apartment        |
| Type of rooms         | Semi-independent |
| Type of comfort       | Comfort 1        |
| Bedrooms no.          | 1                |
| Kitchens no.          | 1                |
| Bathrooms no.         | 1                |
| Building type         | Block            |
| Year built            | 1964             |
| Config                | P+9              |
| Floor                 | 2                |
| Balconies no.         | 1                |
| State                 | Finished         |
| Elevator              | Yes              |
| Earthquake risk class | Unclassified     |

## Location