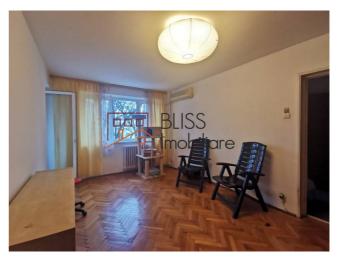

## **Description**

1 bedroom apartment, unfurnished, located on the 2nd floor of a 9-floor building built in 1964, thermally rehabilitated, in Drumul Taberei. It is located in an area with lots of greenery, away from traffic noise.

## Located 5 minutes walk from Romancierilor metro station.

It has a usable area of 47 sqm divided into a living room, a closed equipped kitchen, a bedroom, a bathroom with a shower cabin and a balcony overlooking the park.

## **Photos**