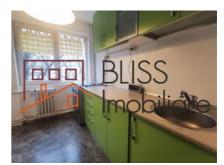

## **Description**

1 bedroom apartment, unfurnished, located on the 2nd floor of a 9-floor building built in 1964, thermally rehabilitated, in Drumul Taberei. It is located in an area with lots of greenery, away from traffic noise.

## Located 5 minutes walk from Romancierilor metro station.

It has a usable area of 47 sqm divided into a living room, a closed equipped kitchen, a bedroom, a bathroom with a shower cabin and a balcony overlooking the park.

## **Amenities**

Equipped kitchen

Not furnished

City heating