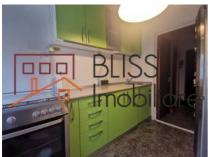

## **Description**

1 bedroom apartment, unfurnished, located on the 2nd floor of a 9-floor building built in 1964, thermally rehabilitated, in Drumul Taberei. It is located in an area with lots of greenery, away from traffic noise.

## Located 5 minutes walk from Romancierilor metro station.

It has a usable area of 47 sqm divided into a living room, a closed equipped kitchen, a bedroom, a bathroom with a shower cabin and a balcony overlooking the park.

## **Amenities**

Equipped kitchen

Not furnished

City heating