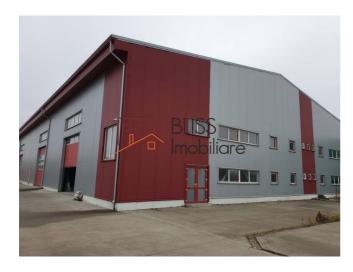

# **Description**

Modern Warehouse with Office Space in Pantelimon, Bucharest

# Strategic Location near Bucharest Ringroad

Located in the vibrant Pantelimon area of Bucharest, this contemporary warehouse with office space offers a prime opportunity for businesses seeking a strategic and efficient operational hub. The property, constructed in 2019, boasts state-of-the-art amenities and is conveniently positioned in close proximity to the Bucharest Ringroad.

# Key Features:

- Warehouse:
  - Modern construction (2019)
  - o Ample space for storage and logistics
  - o Equipped with cutting-edge facilities for a variety of industrial needs
  - Easy access for loading and unloading operations
- Office Space:
  - Spacious and well-designed office area totaling approximately 360 sqm
  - Ideal for administrative and managerial functions
  - o Bright and modern interiors, providing a comfortable working environment
  - Incorporates all essential amenities for a contemporary office setting
- · Location: