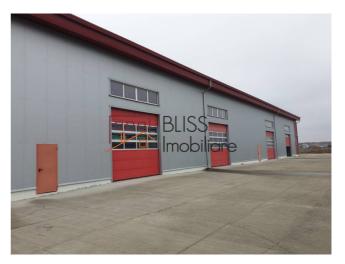

# **Description**

Modern Warehouse with Office Space in Pantelimon, Bucharest

# Key Features:

- Warehouse:
  - Modern construction (2019)
  - o Ample space for storage and logistics
  - o Equipped with cutting-edge facilities for a variety of industrial needs
  - Easy access for loading and unloading operations
- Office Space:
  - Spacious and well-designed office area totaling approximately 360 sqm
  - Ideal for administrative and managerial functions
  - o Bright and modern interiors, providing a comfortable working environment
  - Incorporates all essential amenities for a contemporary office setting
- · Location: