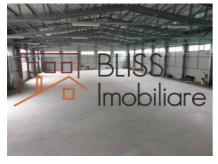

# **Description**

Modern Warehouse with Office Space in Pantelimon, Bucharest

# Strategic Location near Bucharest Ringroad

Located in the vibrant Pantelimon area of Bucharest, this contemporary warehouse with office space offers a prime opportunity for businesses seeking a strategic and efficient operational hub. The property, constructed in 2019, boasts state-of-the-art amenities and is conveniently positioned in close proximity to the Bucharest Ringroad.

# Key Features:

- Warehouse:
  - Modern construction (2019)
  - o Ample space for storage and logistics
  - o Equipped with cutting-edge facilities for a variety of industrial needs
  - Easy access for loading and unloading operations
- Office Space:
  - Spacious and well-designed office area totaling approximately 360 sqm
  - Ideal for administrative and managerial functions
  - o Bright and modern interiors, providing a comfortable working environment
  - Incorporates all essential amenities for a contemporary office setting
- · Location: