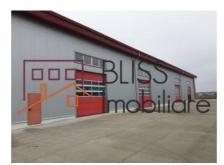

# **Description**

Modern Warehouse with Office Space in Pantelimon, Bucharest

# Strategic Location near Bucharest Ringroad

Located in the vibrant Pantelimon area of Bucharest, this contemporary warehouse with office space offers a prime opportunity for businesses seeking a strategic and efficient operational hub. The property, constructed in 2019, boasts state-of-the-art amenities and is conveniently positioned in close proximity to the Bucharest Ringroad.

# Key Features:

- Warehouse:
  - Modern construction (2019)
  - o Ample space for storage and logistics
  - o Equipped with cutting-edge facilities for a variety of industrial needs
  - Easy access for loading and unloading operations
- Office Space:
  - Spacious and well-designed office area totaling approximately 360 sqm
  - Ideal for administrative and managerial functions
  - o Bright and modern interiors, providing a comfortable working environment
  - Incorporates all essential amenities for a contemporary office setting
- · Location: