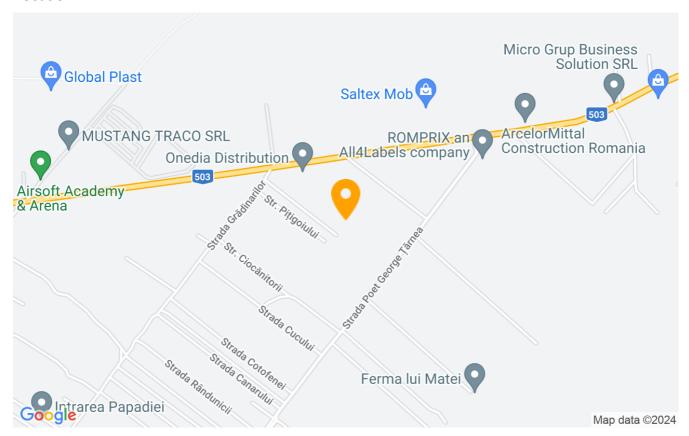

# Strategic Location near Bucharest Ringroad

Located in the vibrant Pantelimon area of Bucharest, this contemporary warehouse with office space offers a prime opportunity for businesses seeking a strategic and efficient operational hub. The property, constructed in 2019, boasts state-of-the-art amenities and is conveniently positioned in close proximity to the Bucharest Ringroad.

- Strategically situated near the Bucharest Ringroad
- Easy accessibility for transportation and logistics
- o Positioned within an established industrial area, fostering synergy with neighboring businesses