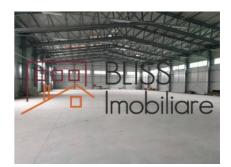

# **Description**

Modern Warehouse with Office Space in Pantelimon, Bucharest

# Strategic Location near Bucharest Ringroad

Located in the vibrant Pantelimon area of Bucharest, this contemporary warehouse with office space offers a prime opportunity for businesses seeking a strategic and efficient operational hub. The property, constructed in 2019, boasts state-of-the-art amenities and is conveniently positioned in close proximity to the Bucharest Ringroad.

# Key Features:

- Warehouse:
  - Modern construction (2019)
  - o Ample space for storage and logistics
  - o Equipped with cutting-edge facilities for a variety of industrial needs
  - Easy access for loading and unloading operations
- Office Space:
  - Spacious and well-designed office area totaling approximately 360 sqm
  - Ideal for administrative and managerial functions
  - o Bright and modern interiors, providing a comfortable working environment
  - Incorporates all essential amenities for a contemporary office setting
- · Location: