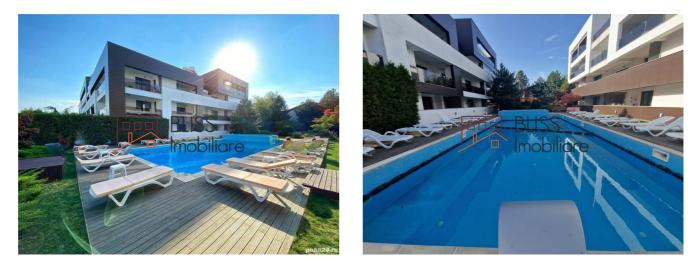

The Rovere Exclusive Concept ensemble is specially designed for those who associate comfort with lifestyle, so the apartment is fully furnished and equipped with luxury by Rovere Mobili designers.

The complex has a 98 sqm swimming pool, around which there are compositions of tables, chairs, sun umbrellas and showers for your comfort, this being completed by a specially arranged children's pool. A gym and a playground for children will be equipped. The gardens are landscaped with plants and effect lights.

 Swimming pool