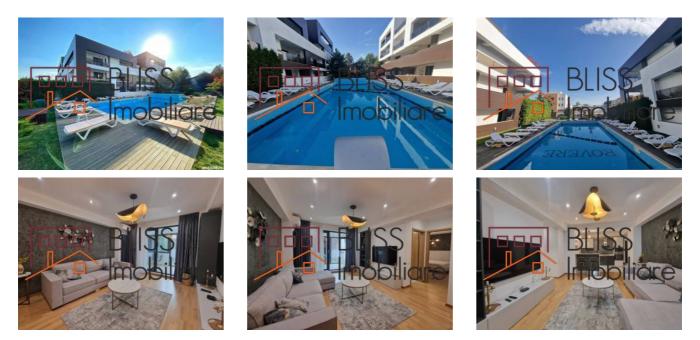

# The property also includes an underground parking space.

This spacious apartment has a usable area of 75 square meters and is divided into a bedroom, bathroom and service toilet, and a spacious living room with dining area and open space kitchen. Located on the ground floor, the apartment has a 140 sqm garden with a gazebo, perfect for relaxing and quiet moments.

The Rovere Exclusive Concept ensemble is specially designed for those who associate comfort with lifestyle, so the apartment is fully furnished and equipped with luxury by Rovere Mobili designers.

The complex has a 98 sqm swimming pool, around which there are compositions of tables, chairs, sun umbrellas and showers for your comfort, this being completed by a specially arranged children's pool. A gym and a playground for children will be equipped. The gardens are landscaped with plants and effect lights.

#### **Photos**

BLISS Imobiliare © 2024