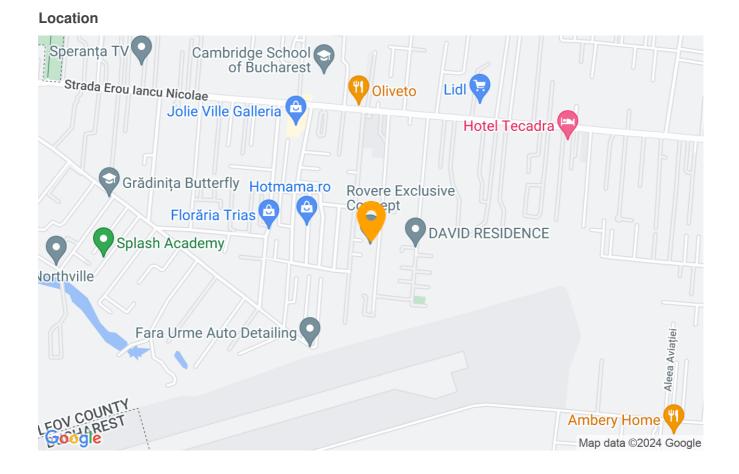

One of the reasons why the Pipera area is among the most desirable is the variety of elite international schools and kindergartens, such as AISB - Scoala Americana, Mark Twain International School, British School, Olga Gudynn International School, Cambridge School of Bucharest, etc. - it is a maximum of 10 minutes by car from the complex area.

The Pipera area offers everything you need for a modern and comfortable lifestyle, with a variety of restaurants, gyms, stores such as Mega Image or Lidl, shopping centers such as Jollie Ville, Pipera Plaza, but also quick access to other shopping centers large ones such as Promenada Mall or Baneasa Shopping City, which are 15 minutes away by car.