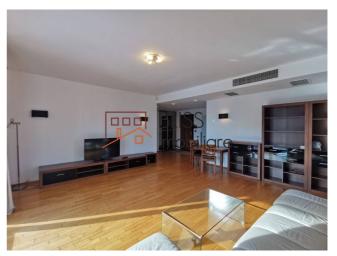

# Privileged location close to Baneasa Shopping City and Padurea Baneasa

The apartment has a usable area of 135 sqm, intelligently divided so that the entire space is optimized for the entire family. We start with a generous living room, naturally lit, opening onto a large terrace, providing a panoramic view and outdoor space for relaxation.

The apartment features two spacious bedrooms with generous windows allowing natural light to fill the rooms.

With two dressing spaces, you'll have enough room to organize your wardrobe in a practical and elegant manner.

The apartment boasts three elegant bathrooms, each finished with high-quality materials and equipped with modern sanitary fixtures. The kitchen is furnished, equipped with modern appliances, and finished with quality materials, making it a functional and aesthetic space.