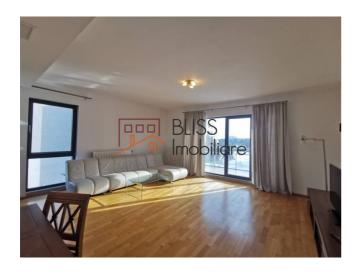

# Privileged location close to Baneasa Shopping City and Padurea Baneasa

The apartment has a usable area of 135 sqm, intelligently divided so that the entire space is optimized for the entire family. We start with a generous living room, naturally lit, opening onto a large terrace, providing a panoramic view and outdoor space for relaxation.

The apartment features two spacious bedrooms with generous windows allowing natural light to fill the rooms.

With two dressing spaces, you'll have enough room to organize your wardrobe in a practical and elegant manner.

The apartment boasts three elegant bathrooms, each finished with high-quality materials and equipped with modern sanitary fixtures. The kitchen is furnished, equipped with modern appliances, and finished with quality materials, making it a functional and aesthetic space.