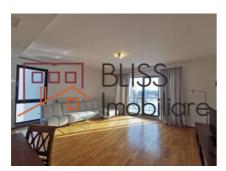

# Privileged location close to Baneasa Shopping City and Padurea Baneasa

The apartment has a usable area of 135 sqm, intelligently divided so that the entire space is optimized for the entire family. We start with a generous living room, naturally lit, opening onto a large terrace, providing a panoramic view and outdoor space for relaxation.

The apartment features two spacious bedrooms with generous windows allowing natural light to fill the rooms.

With two dressing spaces, you'll have enough room to organize your wardrobe in a practical and elegant manner.

The apartment boasts three elegant bathrooms, each finished with high-quality materials and equipped with modern sanitary fixtures. The kitchen is furnished, equipped with modern appliances, and finished with quality materials, making it a functional and aesthetic space.