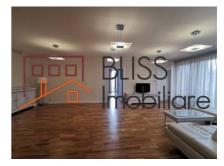

## **Description**

Modern and bright 3 bedroom apartment based on the 3rd floor of a 6 story building, in Dorobanti area.

# The apartment benefits of 2 parking places

This spacious apartment has a usable surface of 165 square meters and is composed of a generous living room with a dining area, an equipped kitchen, 3 bedrooms, 2 bathrooms, 1 toilet, and 2 terraces.

The rooms are very spacious and bright, and the finishes are of very good quality.

The facilities of the area: public transport, shops, coffee shops, school, kindergarten, business premises, bank offices, pharmacy, restaurant, market.