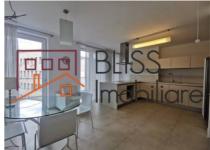

## **Description**

Modern and bright 3 bedroom apartment based on the 3rd floor of a 6 story building, in Dorobanti area.

# The apartment benefits of 2 parking places

This spacious apartment has a usable surface of 165 square meters and is composed of a generous living room with a dining area, an equipped kitchen, 3 bedrooms, 2 bathrooms, 1 toilet, and 2 terraces.

The rooms are very spacious and bright, and the finishes are of very good quality.

The facilities of the area: public transport, shops, coffee shops, school, kindergarten, business premises, bank offices, pharmacy, restaurant, market.