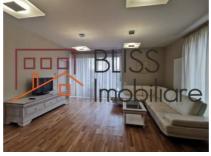

## **Description**

Modern and bright 3 bedroom apartment based on the 3rd floor of a 6 story building, in Dorobanti area.

# The apartment benefits of 2 parking places

This spacious apartment has a usable surface of 165 square meters and is composed of a generous living room with a dining area, an equipped kitchen, 3 bedrooms, 2 bathrooms, 1 toilet, and 2 terraces.

The rooms are very spacious and bright, and the finishes are of very good quality.

The facilities of the area: public transport, shops, coffee shops, school, kindergarten, business premises, bank offices, pharmacy, restaurant, market.