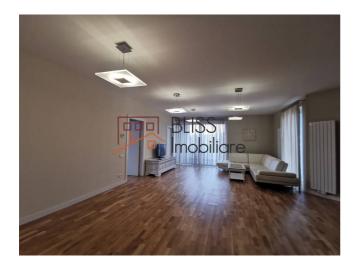

## **Description**

Modern and bright 3 bedroom apartment based on the 3rd floor of a 6 story building, in Dorobanti area.

# The apartment benefits of 2 parking places

This spacious apartment has a usable surface of 165 square meters and is composed of a generous living room with a dining area, an equipped kitchen, 3 bedrooms, 2 bathrooms, 1 toilet, and 2 terraces.

The rooms are very spacious and bright, and the finishes are of very good quality.

The facilities of the area: public transport, shops, coffee shops, school, kindergarten, business premises, bank offices, pharmacy, restaurant, market.