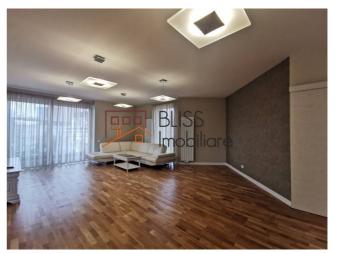

## **Description**

Modern and bright 3 bedroom apartment based on the 3rd floor of a 6 story building, in Dorobanti area.

# The apartment benefits of 2 parking places

This spacious apartment has a usable surface of 165 square meters and is composed of a generous living room with a dining area, an equipped kitchen, 3 bedrooms, 2 bathrooms, 1 toilet, and 2 terraces.

The rooms are very spacious and bright, and the finishes are of very good quality.

The facilities of the area: public transport, shops, coffee shops, school, kindergarten, business premises, bank offices, pharmacy, restaurant, market.