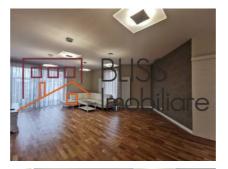

## **Description**

Modern and bright 3 bedroom apartment based on the 3rd floor of a 6 story building, in Dorobanti area.

# The apartment benefits of 2 parking places

This spacious apartment has a usable surface of 165 square meters and is composed of a generous living room with a dining area, an equipped kitchen, 3 bedrooms, 2 bathrooms, 1 toilet, and 2 terraces.

The rooms are very spacious and bright, and the finishes are of very good quality.

The facilities of the area: public transport, shops, coffee shops, school, kindergarten, business premises, bank offices, pharmacy, restaurant, market.