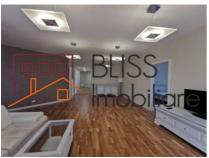

## **Description**

Modern and bright 3 bedroom apartment based on the 3rd floor of a 6 story building, in Dorobanti area.

# The apartment benefits of 2 parking places

This spacious apartment has a usable surface of 165 square meters and is composed of a generous living room with a dining area, an equipped kitchen, 3 bedrooms, 2 bathrooms, 1 toilet, and 2 terraces.

The rooms are very spacious and bright, and the finishes are of very good quality.

The facilities of the area: public transport, shops, coffee shops, school, kindergarten, business premises, bank offices, pharmacy, restaurant, market.