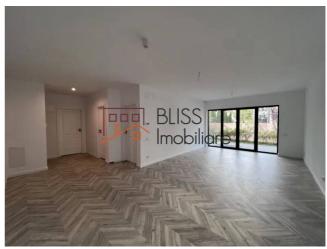

# It is offered with 2 underground parking spaces included.

The apartment has a total area of 78 square meters and is intelligently divided as follows: a living room with an open space dining area and kitchen, a master bedroom with its own bathroom, a second bedroom and another bathroom in the hallway. It also has a private garden of 33 sqm, which can be accessed both from the living room and from the 2 bedrooms.

It is offered completely unfurnished, and the kitchen can be furnished upon request. It is an apartment suitable both for living and for office/commercial activities that do not involve activity with the public.

The heating of the apartment is done through the floor, the central heating being of the block, with metering for each separate apartment. Thanks to the large windows, the apartment is very bright, so you will be able to enjoy a lot of natural light throughout the day and it will help you minimize the consumption of electricity. It is also equipped with electric aluminum blinds, which can be operated by remote control, and which offer additional thermal insulation, sound insulation, security and privacy.