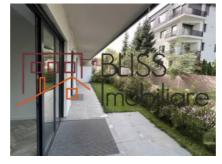

# It is offered with 2 underground parking spaces included.

The apartment has a total area of 78 square meters and is intelligently divided as follows: a living room with an open space dining area and kitchen, a master bedroom with its own bathroom, a second bedroom and another bathroom in the hallway. It also has a private garden of 33 sqm, which can be accessed both from the living room and from the 2 bedrooms.

Located in Pipera, near Padurea Baneasa, the Grand Park Pipera Residence complex is surrounded by peace, green

space, airy and uncrowded areas that invite you to walk and relax. In addition, it is spread over a land area of over 5,000 square meters, with pedestrian walkways, green spaces and relaxation spaces.