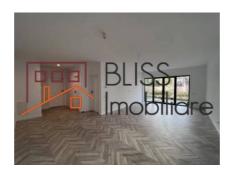

# It is offered with 2 underground parking spaces included.

The apartment has a total area of 78 square meters and is intelligently divided as follows: a living room with an open space dining area and kitchen, a master bedroom with its own bathroom, a second bedroom and another bathroom in the hallway. It also has a private garden of 33 sqm, which can be accessed both from the living room and from the 2 bedrooms.

The heating of the apartment is done through the floor, the central heating being of the block, with metering for each separate apartment. Thanks to the large windows, the apartment is very bright, so you will be able to enjoy a lot of natural light throughout the day and it will help you minimize the consumption of electricity. It is also equipped with electric aluminum blinds, which can be operated by remote control, and which offer additional thermal insulation, sound insulation, security and privacy.