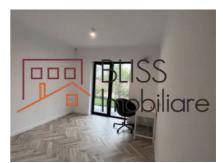

# It is offered with 2 underground parking spaces included.

The apartment has a total area of 78 square meters and is intelligently divided as follows: a living room with an open space dining area and kitchen, a master bedroom with its own bathroom, a second bedroom and another bathroom in the hallway. It also has a private garden of 33 sqm, which can be accessed both from the living room and from the 2 bedrooms.

The heating of the apartment is done through the floor, the central heating being of the block, with metering for each separate apartment. Thanks to the large windows, the apartment is very bright, so you will be able to enjoy a lot of natural light throughout the day and it will help you minimize the consumption of electricity. It is also equipped with electric aluminum blinds, which can be operated by remote control, and which offer additional thermal insulation, sound insulation, security and privacy.