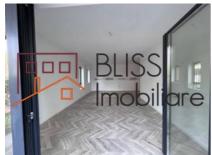

# It is offered with 2 underground parking spaces included.

The apartment has a total area of 78 square meters and is intelligently divided as follows: a living room with an open space dining area and kitchen, a master bedroom with its own bathroom, a second bedroom and another bathroom in the hallway. It also has a private garden of 33 sqm, which can be accessed both from the living room and from the 2 bedrooms.

The heating of the apartment is done through the floor, the central heating being of the block, with metering for each separate apartment. Thanks to the large windows, the apartment is very bright, so you will be able to enjoy a lot of natural light throughout the day and it will help you minimize the consumption of electricity. It is also equipped with electric aluminum blinds, which can be operated by remote control, and which offer additional thermal insulation, sound insulation, security and privacy.