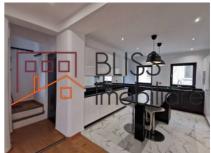

## **Description**

Duplex 4 bedroom apartment, located in a private villa built in 2021, with Gf+1+At height regime, located in the Domenii area.

# Positioned just 2 minutes walk from the tram and bus stations.

It is renovated, benefits from premium finishes, spacious and bright rooms, its own central heating system and air conditioning.

It has a usable area of 202 sqm and is composed of a living room, fully equipped open space kitchen, 4 bedrooms, 3 bathrooms, 2 service toilets and 1 balcony.