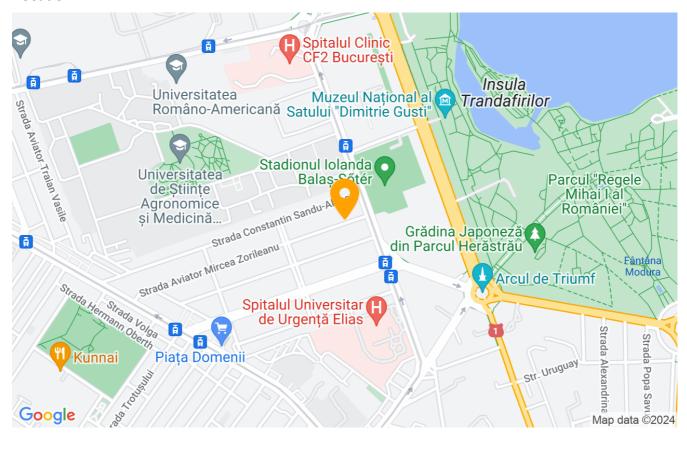

It also has 1 parking space and a common yard.

Nearby are Arcul de Triumf, Herastrau Park, the Iolanda Balaş Soter Sports Complex, the Arc de Triomphe National Rugby Stadium, shops, restaurants, medical centers, universities.

## Location