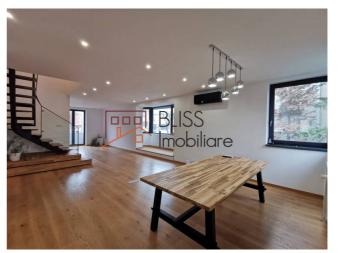

## **Description**

Duplex 4 bedroom apartment, located in a private villa built in 2021, with Gf+1+At height regime, located in the Domenii area.

# Positioned just 2 minutes walk from the tram and bus stations.

It is renovated, benefits from premium finishes, spacious and bright rooms, its own central heating system and air conditioning.

It has a usable area of 202 sqm and is composed of a living room, fully equipped open space kitchen, 4 bedrooms, 3 bathrooms, 2 service toilets and 1 balcony.

It also has 1 parking space and a common yard.

Nearby are Arcul de Triumf, Herastrau Park, the Iolanda Balaş Soter Sports Complex, the Arc de Triomphe National Rugby Stadium, shops, restaurants, medical centers, universities.