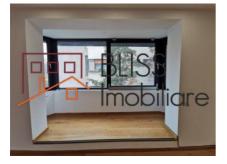

# Positioned just 2 minutes walk from the tram and bus stations.

It is renovated, benefits from premium finishes, spacious and bright rooms, its own central heating system and air conditioning.

It has a usable area of 202 sqm and is composed of a living room, fully equipped open space kitchen, 4 bedrooms, 3 bathrooms, 2 service toilets and 1 balcony.