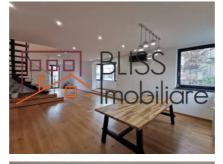

## **Description**

Duplex 4 bedroom apartment, located in a private villa built in 2021, with Gf+1+At height regime, located in the Domenii area.

# Positioned just 2 minutes walk from the tram and bus stations.

It is renovated, benefits from premium finishes, spacious and bright rooms, its own central heating system and air conditioning.

It has a usable area of 202 sqm and is composed of a living room, fully equipped open space kitchen, 4 bedrooms, 3 bathrooms, 2 service toilets and 1 balcony.