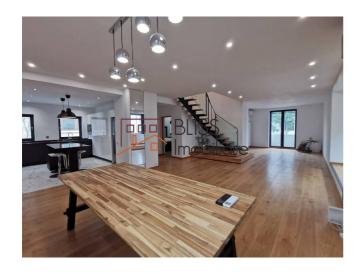

## **Description**

Duplex 4 bedroom apartment, located in a private villa built in 2021, with Gf+1+At height regime, located in the Domenii area.

# Positioned just 2 minutes walk from the tram and bus stations.

It is renovated, benefits from premium finishes, spacious and bright rooms, its own central heating system and air conditioning.

It has a usable area of 202 sqm and is composed of a living room, fully equipped open space kitchen, 4 bedrooms, 3 bathrooms, 2 service toilets and 1 balcony.

It also has 1 parking space and a common yard.

Nearby are Arcul de Triumf, Herastrau Park, the Iolanda Balaş Soter Sports Complex, the Arc de Triomphe National Rugby Stadium, shops, restaurants, medical centers, universities.