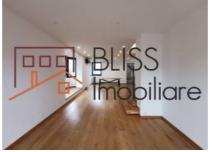

## **Description**

Duplex 4 bedroom apartment, located in a private villa built in 2021, with Gf+1+At height regime, located in the Domenii area.

# Positioned just 2 minutes walk from the tram and bus stations.

It is renovated, benefits from premium finishes, spacious and bright rooms, its own central heating system and air conditioning.

It has a usable area of 202 sqm and is composed of a living room, fully equipped open space kitchen, 4 bedrooms, 3 bathrooms, 2 service toilets and 1 balcony.