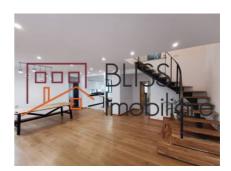

## **Description**

Duplex 4 bedroom apartment, located in a private villa built in 2021, with Gf+1+At height regime, located in the Domenii area.

# Positioned just 2 minutes walk from the tram and bus stations.

It is renovated, benefits from premium finishes, spacious and bright rooms, its own central heating system and air conditioning.

It has a usable area of 202 sqm and is composed of a living room, fully equipped open space kitchen, 4 bedrooms, 3 bathrooms, 2 service toilets and 1 balcony.