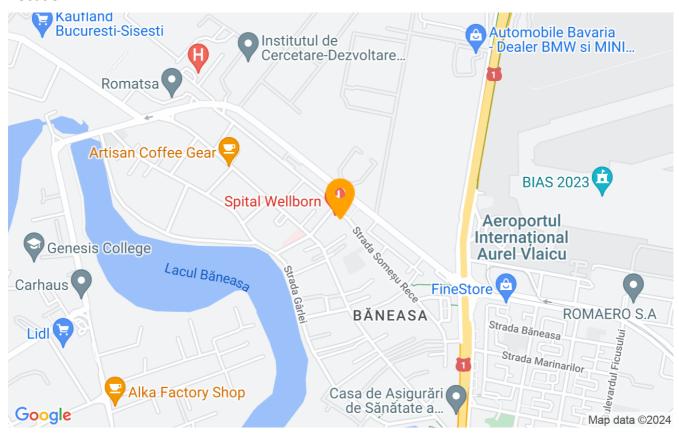

#### Location

Nearby there are restaurants, supermarkets, medical centers, the commercial center Baneasa Shopping City. Baneasa International Airport is an 8-minute drive away.

| Property details      |                 |
|-----------------------|-----------------|
| Rooms no.             | 7               |
| Useable surface       | 108m²           |
| Constructed surface   | 138m²           |
| Bedrooms no.          | 6               |
| Kitchens no.          | 1               |
| Bathrooms no.         | 2               |
| Building type         | House           |
| Year built            | 1950            |
| State                 | To be renovated |
| Total land            | 837m²           |
| Print                 | 137m²           |
| Courtyard             | 700m²           |
| Parking inside        | 2               |
| Earthquake risk class | Unclassified    |