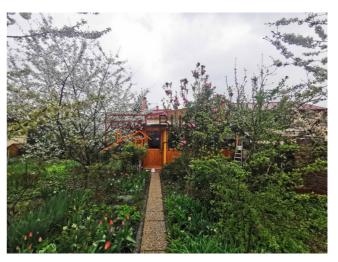

## **Description**

6 bedroom house placed on a plot of 837 sqm, located in the Baneasa area. The house has two exits to the main streets and needs renovation.

# Just 10 minutes drive from Herăstrău Park.

It is unfurnished and has a closed equipped kitchen, 6 bedrooms and 2 bathrooms.

It benefits from a beautiful garden, its own central heating system and a garage for 2 cars.