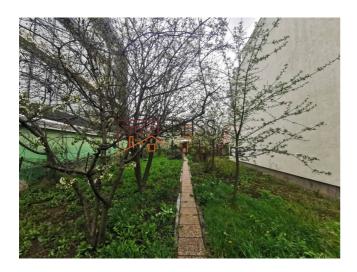

## **Description**

6 bedroom house placed on a plot of 837 sqm, located in the Baneasa area. The house has two exits to the main streets and needs renovation.

# Just 10 minutes drive from Herăstrău Park.

It is unfurnished and has a closed equipped kitchen, 6 bedrooms and 2 bathrooms.

It benefits from a beautiful garden, its own central heating system and a garage for 2 cars.