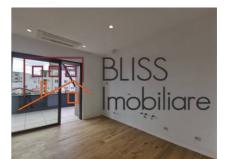

It is unfurnished and has a spacious and bright living room, open space kitchen, 3 bedrooms, 4 bathrooms, 1 guest bathroom, balcony and terrace with jacuzzi and panoramic view of the city.

The paintings on the terrace were made by the famous street artist John Dot S. It is the first residential project in Romania that combines real estate development with unique manifestations of urban art.