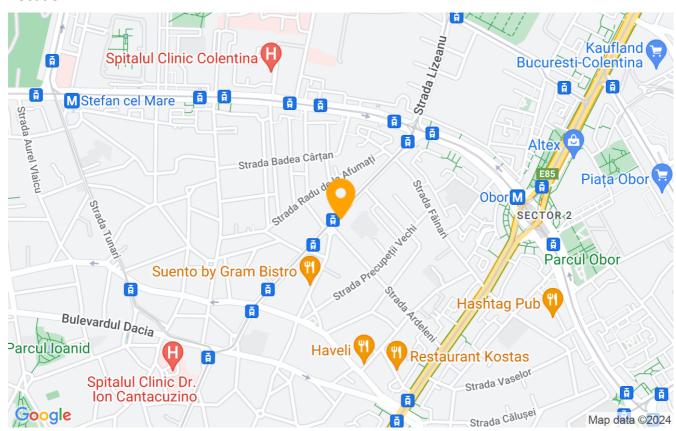

# Located just 10 minutes walk from Obor metro station.

It is located on the 3rd, 4th and 5th floors of a 6-storey building completed in 2022. It has a useful area of 180 sqm and benefits from a generous terrace of 121 sqm.

Near Circus Park, Obor Park, bus and tram stations, restaurants, shops, medical and educational centers.

| Property details    |                   |
|---------------------|-------------------|
| Rooms no.           | 4                 |
| Useable surface     | 180m²             |
| Constructed surface | 261m²             |
| Apartment type      | Triplex apartment |
| Type of rooms       | Independent       |
| Type of comfort     | Comfort 1         |
| Bedrooms no.        | 3                 |
| Kitchens no.        | 1                 |
| Bathrooms no.       | 4                 |
| Toilets no.         | 1                 |
| Building type       | Block             |
| Year built          | 2023              |
| Config              | 1S+P+6            |
| Floor               | 3                 |
| Balconies no.       | 2                 |
| State               | Finished          |
| Elevator            | Yes               |
| Parking inside      | 3                 |
| From developer      | No                |

## Location