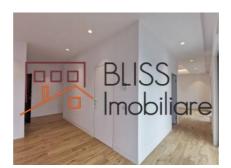

It is unfurnished and has a spacious and bright living room, open space kitchen, 3 bedrooms, 4 bathrooms, 1 guest bathroom, balcony and terrace with jacuzzi and panoramic view of the city.

The paintings on the terrace were made by the famous street artist John Dot S. It is the first residential project in Romania that combines real estate development with unique manifestations of urban art.