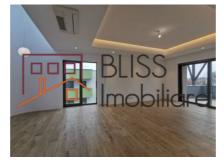

It is unfurnished and has a spacious and bright living room, open space kitchen, 3 bedrooms, 4 bathrooms, 1 guest bathroom, balcony and terrace with jacuzzi and panoramic view of the city.

The paintings on the terrace were made by the famous street artist John Dot S. It is the first residential project in Romania that combines real estate development with unique manifestations of urban art.