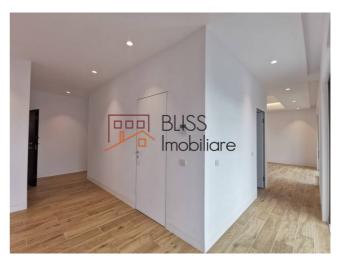

It is unfurnished and has a spacious and bright living room, open space kitchen, 3 bedrooms, 4 bathrooms, 1 guest bathroom, balcony and terrace with jacuzzi and panoramic view of the city.

The paintings on the terrace were made by the famous street artist John Dot S. It is the first residential project in Romania that combines real estate development with unique manifestations of urban art.