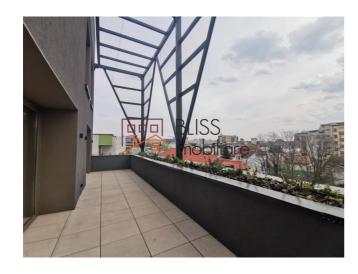

# Located just 10 minutes walk from Obor metro station.

It is located on the 3rd, 4th and 5th floors of a 6-storey building completed in 2022. It has a useful area of 180 sqm and benefits from a generous terrace of 121 sqm.

It is unfurnished and has a spacious and bright living room, open space kitchen, 3 bedrooms, 4 bathrooms, 1 guest bathroom, balcony and terrace with jacuzzi and panoramic view of the city.

The paintings on the terrace were made by the famous street artist John Dot S. It is the first residential project in Romania that combines real estate development with unique manifestations of urban art.