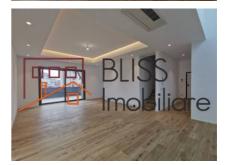

It is unfurnished and has a spacious and bright living room, open space kitchen, 3 bedrooms, 4 bathrooms, 1 guest bathroom, balcony and terrace with jacuzzi and panoramic view of the city.

The paintings on the terrace were made by the famous street artist John Dot S. It is the first residential project in Romania that combines real estate development with unique manifestations of urban art.