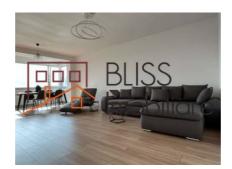

### **Description**

Fully furnished modern 84sqm one bedroom apartment.

- new block 2022.
- King size bed 180x200
- Extendable sofa 160x200
- surveillance cameras and private access
- private parking available
- 2 elevators

Furniture and all appliances are new (washing machine, dishwasher, 2 air conditioners, refrigerator, oven, stove, hood, tumble dryer, TV, central

The block is located in a residential area, nearby are: