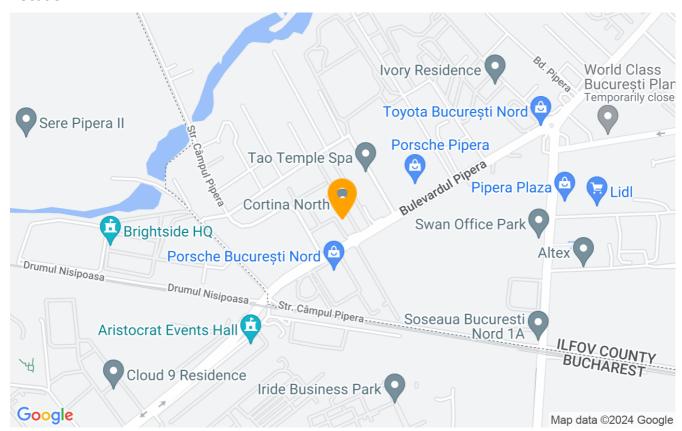

### Location

- Pipera Plaza, Cubic Center, Global Plaza, Swan Office Park (3 minutes)
- Metro stations Aurel Vlaicu (11 min) and Pipera (7 min)
- Mall Promenada (35 min/7min)
- Băneasa International Airport
- Educational institutions
- Zoo
- Supermarket, Pharmacy