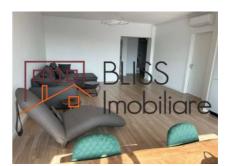

### **Description**

Fully furnished modern 84sqm one bedroom apartment.

- new block 2022.
- King size bed 180x200
- Extendable sofa 160x200
- surveillance cameras and private access
- private parking available
- 2 elevators

Furniture and all appliances are new (washing machine, dishwasher, 2 air conditioners, refrigerator, oven, stove, hood, tumble dryer, TV, central

The block is located in a residential area, nearby are: