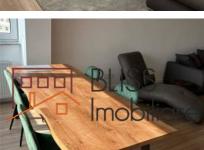

### **Description**

Fully furnished modern 84sqm one bedroom apartment.

- new block 2022.
- King size bed 180x200
- Extendable sofa 160x200
- surveillance cameras and private access
- private parking available
- 2 elevators

Furniture and all appliances are new (washing machine, dishwasher, 2 air conditioners, refrigerator, oven, stove, hood, tumble dryer, TV, central

The block is located in a residential area, nearby are: