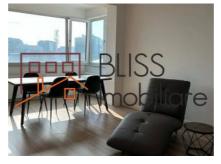

### **Description**

Fully furnished modern 84sqm one bedroom apartment.

- new block 2022.
- King size bed 180x200
- Extendable sofa 160x200
- surveillance cameras and private access
- private parking available
- 2 elevators

Furniture and all appliances are new (washing machine, dishwasher, 2 air conditioners, refrigerator, oven, stove, hood, tumble dryer, TV, central

The block is located in a residential area, nearby are: