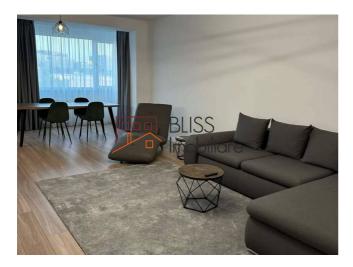

### **Description**

Fully furnished modern 84sqm one bedroom apartment.

- new block 2022.
- King size bed 180x200
- Extendable sofa 160x200
- surveillance cameras and private access
- private parking available
- 2 elevators

Furniture and all appliances are new (washing machine, dishwasher, 2 air conditioners, refrigerator, oven, stove, hood, tumble dryer, TV, central

The block is located in a residential area, nearby are: