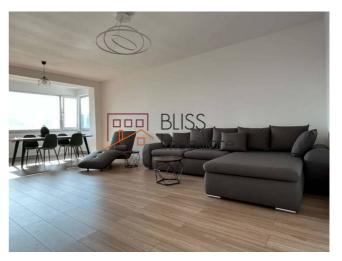

### **Description**

Fully furnished modern 84sqm one bedroom apartment.

- new block 2022.
- King size bed 180x200
- Extendable sofa 160x200
- surveillance cameras and private access
- private parking available
- 2 elevators

Furniture and all appliances are new (washing machine, dishwasher, 2 air conditioners, refrigerator, oven, stove, hood, tumble dryer, TV, central

The block is located in a residential area, nearby are: