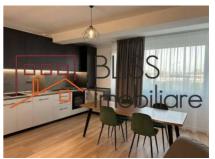

### **Description**

Fully furnished modern 84sqm one bedroom apartment.

- new block 2022.
- King size bed 180x200
- Extendable sofa 160x200
- surveillance cameras and private access
- private parking available
- 2 elevators