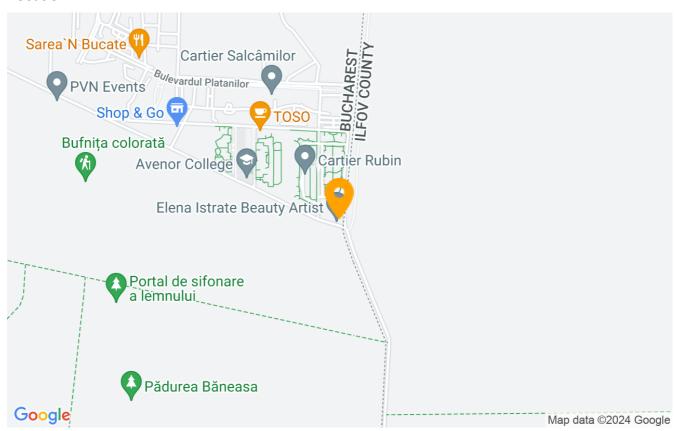

|
| Useable surface     | 42m²             |
| Constructed surface | 50m²             |
| Apartment type      | Apartment        |
| Type of rooms       | Semi-independent |
| Type of comfort     | Comfort 1        |
| Bedrooms no.        | 1                |
| Kitchens no.        | 1                |
| Bathrooms no.       | 1                |
| Building type       | Block            |
| Year built          | 2022             |
| Config              | 1S+P+9           |
| Floor               | 3                |
| Balconies no.       | 1                |
| State               | Finished         |
| Elevator            | Yes              |
| Parking inside      | 1                |
| From developer      | No               |

## **Amenities**





Building heating

#### Location



#### **Photos**