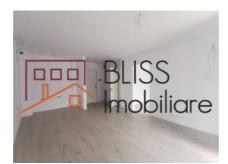

### **Description**

Brand new unfurnished double studio located on the 3rd floor of a 9-floor block completed in 2022 in the residential complex Greenfield Panoramic Apartments.

# Located 11 minutes drive from Henri Coandă International Airport.

It has a usable area of 42 sqm and it consists of an open-space living, dining and kitchen area, a bedroom, a bathroom and a balcony overlooking the forest.

It benefits from quality finishes and an underground parking space.

The complex offers facilities such as: card-based access to the neighborhood, 24h/7 security, private parks, promenades, children's playgrounds, outdoor fitness areas, multi-purpose sports field, indoor and outdoor swimming pool, semi-Olympic pool, public transport - STB line 204: Greenfield – Straulesti metro, STB line 203: Greenfield – Piata Presei, shops, restaurants, Greenfield Plaza strip mall.