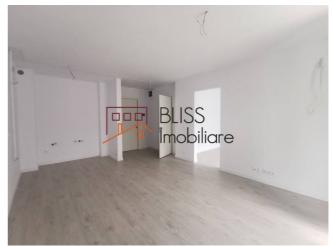

### **Description**

Brand new unfurnished double studio located on the 3rd floor of a 9-floor block completed in 2022 in the residential complex Greenfield Panoramic Apartments.

# Located 11 minutes drive from Henri Coandă International Airport.

It has a usable area of 42 sqm and it consists of an open-space living, dining and kitchen area, a bedroom, a bathroom and a balcony overlooking the forest.