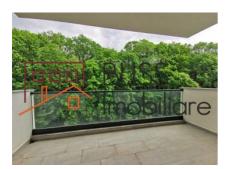

# Located 11 minutes drive from Henri Coandă International Airport.

It has a usable area of 42 sqm and it consists of an open-space living, dining and kitchen area, a bedroom, a bathroom and a balcony overlooking the forest.

It benefits from quality finishes and an underground parking space.

The complex offers facilities such as: card-based access to the neighborhood, 24h/7 security, private parks, promenades, children's playgrounds, outdoor fitness areas, multi-purpose sports field, indoor and outdoor swimming pool, semi-Olympic pool, public transport - STB line 204: Greenfield – Straulesti metro, STB line 203: Greenfield – Piata Presei, shops, restaurants, Greenfield Plaza strip mall.