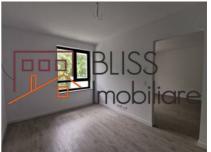

### **Description**

Brand new unfurnished double studio located on the 3rd floor of a 9-floor block completed in 2022 in the residential complex Greenfield Panoramic Apartments.

# Located 11 minutes drive from Henri Coandă International Airport.

It has a usable area of 42 sqm and it consists of an open-space living, dining and kitchen area, a bedroom, a bathroom and a balcony overlooking the forest.