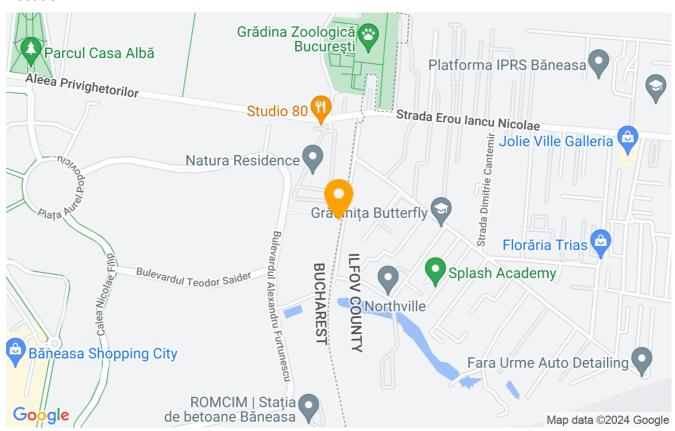

# furnished studio located in a guarded residential complex

◆ Complexul Rezidential Privighetorilor, Iancu Nicolae Baneasa Zoo, Bucharest Web Reference #115324

https://blissimobiliare.ro/en/studio-apartment-for-rent-iancu-nicolae-pipera-bucharest-115324

It is located 10 minutes walk from the Zoo. Nearby there are many famous clubs, restaurants, international kindergartens and schools. The Henri Coanda International Airport is an 11-minute drive away.

#### Location