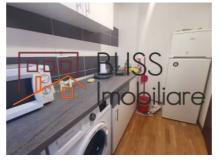

#### **Description**

Studio located on the 3rd floor of a 7-storey building completed in 2010, located in the Privighetorilor Residential Complex.

## Near Jolie Ville and Baneasa Shopping City shopping centers.

It is furnished and has a room with access to the balcony, a closed equipped kitchen and a bathroom with bathtub. It benefits from air conditioning.

### **Amenities**

Equipped kitchen

Furnished

Building heating

☆ Air conditioning