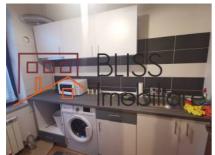

#### **Description**

Studio located on the 3rd floor of a 7-storey building completed in 2010, located in the Privighetorilor Residential Complex.

## Near Jolie Ville and Baneasa Shopping City shopping centers.

It is furnished and has a room with access to the balcony, a closed equipped kitchen and a bathroom with bathtub. It benefits from air conditioning.

### **Amenities**

Equipped kitchen

Furnished

Building heating

☆ Air conditioning