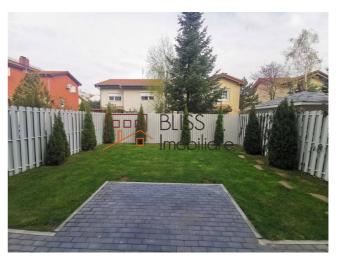

It has a usable area of 285 square meters and is located on a plot of 218 square meters, with a private garden of 108 square meters, landscaped with lawn and ornamental shrubs.

The ground floor is composed of a generous and bright living room with a fireplace, which integrates the dining area and the fully equipped open space kitchen, a storage space and a bathroom.