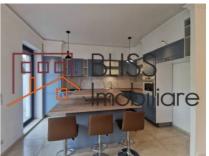

It has a usable area of 285 square meters and is located on a plot of 218 square meters, with a private garden of 108 square meters, landscaped with lawn and ornamental shrubs.

The ground floor is composed of a generous and bright living room with a fireplace, which integrates the dining area and the fully equipped open space kitchen, a storage space and a bathroom.