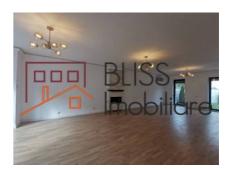

It has a usable area of 285 square meters and is located on a plot of 218 square meters, with a private garden of 108 square meters, landscaped with lawn and ornamental shrubs.

The ground floor is composed of a generous and bright living room with a fireplace, which integrates the dining area and the fully equipped open space kitchen, a storage space and a bathroom.

The first floor has a master bedroom with bathroom and 2 other bedrooms with shared bathroom, and the attic includes an open space, bathroom and a bedroom with dressing room.

Both the interior and exterior finishes are of very good quality. The building benefits from triple-layered wooden parquet, marble and granite, Marazzi Italia tiles and tiles, its own central heating system, underfloor heating with