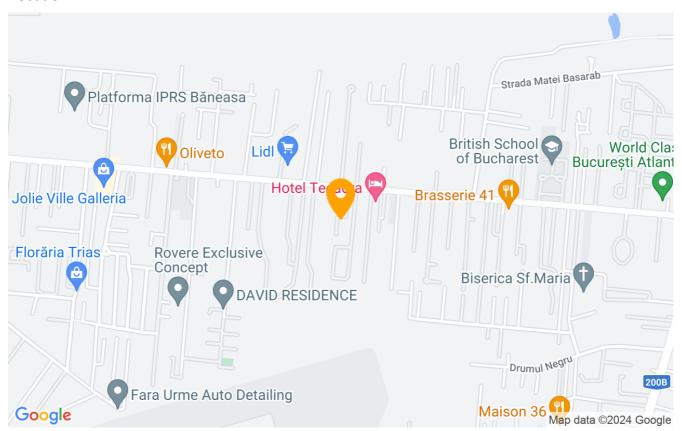

electronic thermostat in each room, air conditioning and 2 parking spaces.

The exceptional positioning of the villa offers quick access to a variety of facilities and services of superior quality. For example, just 2 minutes by car, you will find the Jollie Ville shopping center. Baneasa Shopping City, with the most exclusive shops and fine restaurants, is only 9 minutes away, Promenada Mall 17 minutes away, thus offering a varied range of shops, entertainment and restaurants.

Because education is very important, the area benefits from an impressive number of top schools and kindergartens, such as the American International School 6 minutes away, the British School of Bucharest 2 minutes away, the Mark Twain High School 1 minute away by car or 7 minutes on foot, and the Cambridge School of Bucharest is also one minute away by car or a maximum of 9 on foot. These are just a few examples of nearby schools, and the list goes on.

Padurea Baneasa is nearby, as well as numerous other stores, such as Mega Image, Lidl, Profi Market, Carrefour, and restaurants. Another advantage of the area is that Henri Coandă International Airport is a 13-minute drive away.

The bus stop is only a 1-minute walk away and has a direct connection to the Pipera metro station.

Thus, this superb villa is ideal for those who want to have a sophisticated lifestyle in an exclusive paradise, where elegance and comfort harmoniously intertwine.