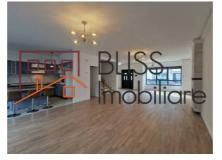

It has a usable area of 285 square meters and is located on a plot of 218 square meters, with a private garden of 108 square meters, landscaped with lawn and ornamental shrubs.

The ground floor is composed of a generous and bright living room with a fireplace, which integrates the dining area and the fully equipped open space kitchen, a storage space and a bathroom.

The first floor has a master bedroom with bathroom and 2 other bedrooms with shared bathroom, and the attic includes an open space, bathroom and a bedroom with dressing room.

Both the interior and exterior finishes are of very good quality. The building benefits from triple-layered wooden parquet, marble and granite, Marazzi Italia tiles and tiles, its own central heating system, underfloor heating with