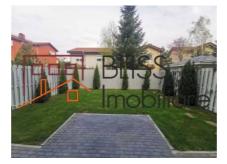

It has a usable area of 285 square meters and is located on a plot of 218 square meters, with a private garden of 108 square meters, landscaped with lawn and ornamental shrubs.

The ground floor is composed of a generous and bright living room with a fireplace, which integrates the dining area and the fully equipped open space kitchen, a storage space and a bathroom.