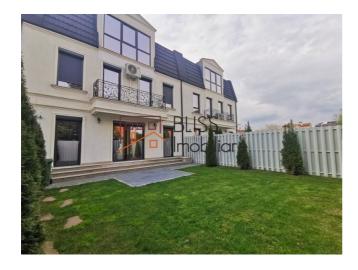

### **Description**

BLISS Imobiliare presents a superb premium 4-bedroom villa and floor plan P+1+M, located in the exclusive residential complex Rafael Little London, Erou Iancu Nicolae area.

# The villa is an oasis of comfort and style in a refined and exclusive environment.

The villa immediately stands out and stands out from the other options in the area thanks to its unique architecture, designed and designed by the well-known architect, Sorin Puran.

It has a usable area of 285 square meters and is located on a plot of 218 square meters, with a private garden of 108 square meters, landscaped with lawn and ornamental shrubs.

The ground floor is composed of a generous and bright living room with a fireplace, which integrates the dining area and the fully equipped open space kitchen, a storage space and a bathroom.