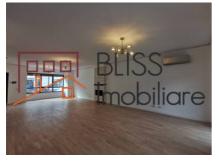

It has a usable area of 285 square meters and is located on a plot of 218 square meters, with a private garden of 108 square meters, landscaped with lawn and ornamental shrubs.

The ground floor is composed of a generous and bright living room with a fireplace, which integrates the dining area and the fully equipped open space kitchen, a storage space and a bathroom.

The first floor has a master bedroom with bathroom and 2 other bedrooms with shared bathroom, and the attic includes an open space, bathroom and a bedroom with dressing room.

Both the interior and exterior finishes are of very good quality. The building benefits from triple-layered wooden parquet, marble and granite, Marazzi Italia tiles and tiles, its own central heating system, underfloor heating with