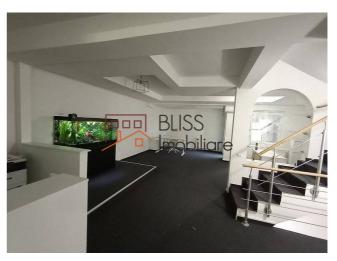

## **Description**

Unlock the potential of this villa in Bucharest's Verdi-Floreasca Park area – an ideal space for offices, law practices, notaries, or beauty salons.

Boasting 6 rooms, 3 bathrooms, a kitchenette, and a storage-ready basement within its 250 sqm of recently renovated space (constructed in 2009), this villa seamlessly combines comfort and functionality. Its robust concrete structure ensures durability, while the 100 sqm footprint and 30 sqm individual courtyard provide ample outdoor freedom.

## **Amenities**

Equipped kitchen

Furnished

Suitable for office

☆ Air conditioning