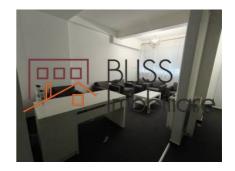

## **Description**

Unlock the potential of this villa in Bucharest's Verdi-Floreasca Park area – an ideal space for offices, law practices, notaries, or beauty salons.

Boasting 6 rooms, 3 bathrooms, a kitchenette, and a storage-ready basement within its 250 sqm of recently renovated space (constructed in 2009), this villa seamlessly combines comfort and functionality. Its robust concrete structure ensures durability, while the 100 sqm footprint and 30 sqm individual courtyard provide ample outdoor freedom.

Situated in a tranquil zone near the capital's northern business center, this villa offers convenient access to commercial areas and major traffic arteries. Featuring reinforced concrete, brick accents, 3 bathrooms, 1 kitchenette, 1 balcony, individual yard, and parking space, this property caters to both residential and office needs. Uncover the versatility and comfort tailored to the diverse requirements of its future occupants in this thoughtfully renovated villa.

## **Amenities**

Equipped kitchen

Furnished

Suitable for office

☆ Air conditioning