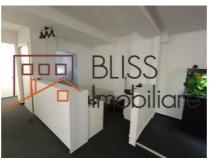

## **Description**

Unlock the potential of this villa in Bucharest's Verdi-Floreasca Park area – an ideal space for offices, law practices, notaries, or beauty salons.

Boasting 6 rooms, 3 bathrooms, a kitchenette, and a storage-ready basement within its 250 sqm of recently renovated space (constructed in 2009), this villa seamlessly combines comfort and functionality. Its robust concrete structure ensures durability, while the 100 sqm footprint and 30 sqm individual courtyard provide ample outdoor freedom.

Situated in a tranquil zone near the capital's northern business center, this villa offers convenient access to commercial areas and major traffic arteries. Featuring reinforced concrete, brick accents, 3 bathrooms, 1 kitchenette, 1 balcony, individual yard, and parking space, this property caters to both residential and office needs. Uncover the versatility and comfort tailored to the diverse requirements of its future occupants in this thoughtfully renovated villa.

## **Amenities**

Equipped kitchen

Furnished

Suitable for office

☆ Air conditioning