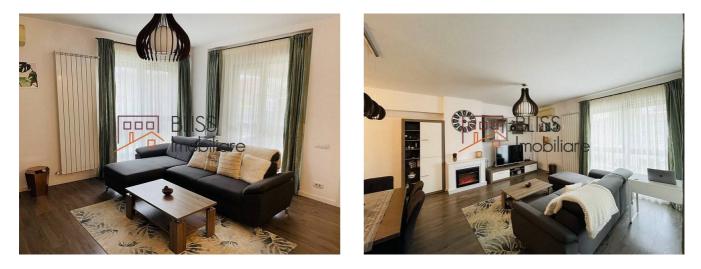

### Description

BLISS Imobiliare presents a beautiful 2-bedroom apartment, located in the GreenVista residential complex in the Pipera Nord area, near the American School.

# The apartment is fully furnished and equipped with premium products.

It has an area of 71 square meters, and is divided into a bedroom, a living room with a dining area and an open space kitchen and 2 bathrooms. In addition to these, the apartment also has a spacious 10 sq m terrace, beautifully furnished, walk-in dressing room, electric fireplace and luxury finishes.

### Amenities

\*\*

Equipped kitchen

Air conditioning

Furnished Fireplace Private heating