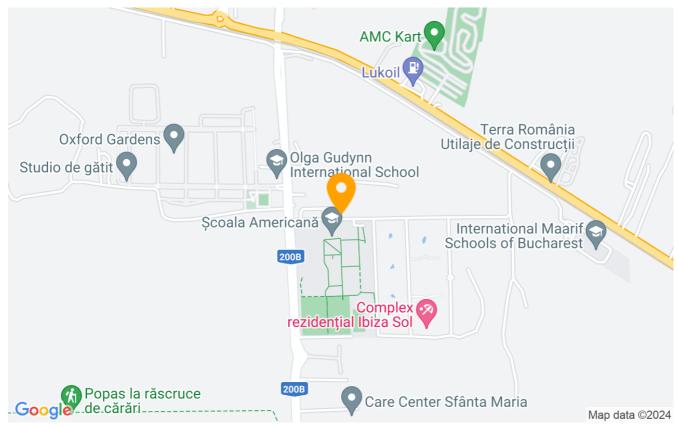

The complex where the apartment is located, Green Vista Residence, is ideal for starting a new life with modern comfort in a natural landscape and in the area with the greatest economic development in recent years. It has generous green spaces, playgrounds for children, is video monitored and benefits from an efficient Property Management system. Access to the complex is by card, and access to the underground parking is by remote control. The apartment also benefits from an underground parking space.

The area where the apartment is located combines both the tranquility offered by the outskirts of the capital (North of Bucharest) with the functionality of the Pipera neighborhood consisting of shops, medical clinics, gyms and swimming pools, parks and leisure spaces away from urban traffic jams.

Just 10 minutes by car, you will find the Jolie Ville Pipera shopping center, and Baneasa Shopping City is 17 minutes

away, offering a varied range of shops, entertainment and restaurants. Also, Baneasa International Airport is at the same distance.

In addition to the American School and Olga Gudynn International School, which are in the immediate vicinity, the area offers an impressive number of elite international schools and kindergartens, and among them are Mark Twain International School, Cambridge School, British School and many others, which it is at a distance of about 15 minutes.