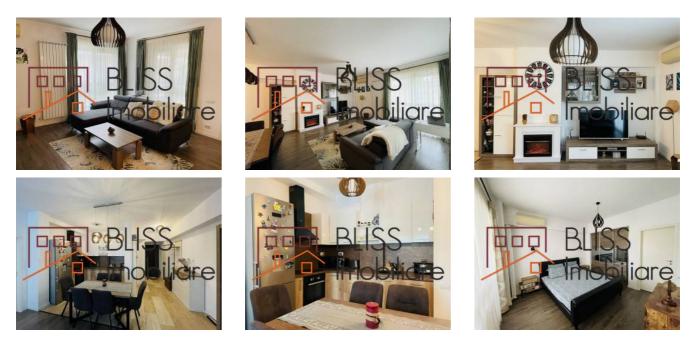

### Description

BLISS Imobiliare presents a beautiful 2-bedroom apartment, located in the GreenVista residential complex in the Pipera Nord area, near the American School.

# The apartment is fully furnished and equipped with premium products.

It has an area of 71 square meters, and is divided into a bedroom, a living room with a dining area and an open space kitchen and 2 bathrooms. In addition to these, the apartment also has a spacious 10 sq m terrace, beautifully furnished, walk-in dressing room, electric fireplace and luxury finishes.

### Amenities

\*\*

Equipped kitchen

Air conditioning

Furnished Fireplace Private heating

#### **Photos**

BLISS Imobiliare © 2024