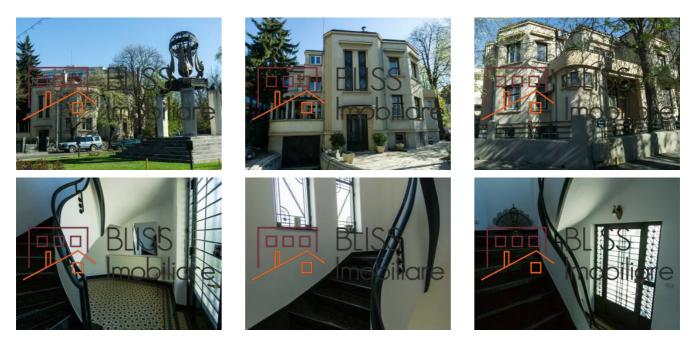

# Premium Bohemian Style 2 Bedroom Apartment in Dorobanti Capitale

The built area is 178 sqm, and the usable area is 141 sqm, common yard and parking space in the yard.

Special property due to the architecture, the division of space, the height of the rooms, the doors with crystal windows and the other facilities: separate entrance, own central heating, open terrace of 25 sqm.

The owner reconditioned and preserved the entire interwar beauty of the building. The interior doors made of solid wood and Belgian crystal, the wooden windows, the parquet floor rendered with its beauty, the marble-clad stairs and, of course, the mosaic in the hallways and bathrooms perfectly reproduce the fairytale atmosphere.

#### **Photos**

BLISS Imobiliare © 2024