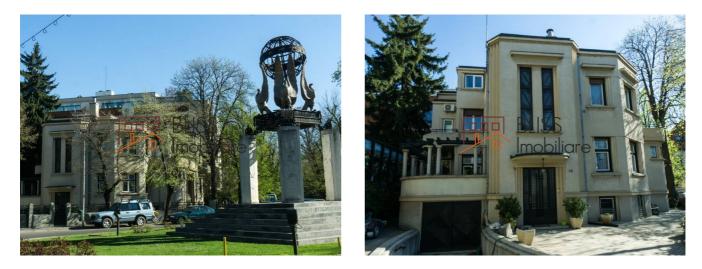

## Description

BLISS Imobiliare presents a 2-bedroom apartment on the 1st floor, in the interwar villa renovated in 2005, in the Dorobanti Capitale area.

# Premium Bohemian Style 2 Bedroom Apartment in Dorobanti Capitale

The built area is 178 sqm, and the usable area is 141 sqm, common yard and parking space in the yard.

Special property due to the architecture, the division of space, the height of the rooms, the doors with crystal windows and the other facilities: separate entrance, own central heating, open terrace of 25 sqm.

The owner reconditioned and preserved the entire interwar beauty of the building. The interior doors made of solid wood and Belgian crystal, the wooden windows, the parquet floor rendered with its beauty, the marble-clad stairs and, of course, the mosaic in the hallways and bathrooms perfectly reproduce the fairytale atmosphere.