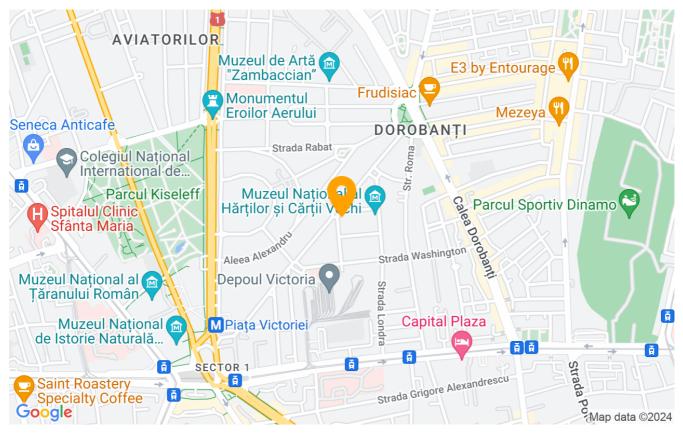

Being located in a central area, there is quick access to the main boulevards that lead to all areas of interest in

#### Bucharest.

There are also numerous bus stops nearby, as well as the Piata Victoriei metro station.

| Property details      |                   |
|-----------------------|-------------------|
| Rooms no.             | 5                 |
| Useable surface       | 141m <sup>2</sup> |
| Constructed surface   | 178m²             |
| Apartment type        | Apartment         |
| Type of rooms         | Semi-independent  |
| Type of comfort       | Comfort 1         |
| Bedrooms no.          | 2                 |
| Kitchens no.          | 1                 |
| Bathrooms no.         | 1                 |
| Toilets no.           | 1                 |
| Building type         | Villa             |
| Year built            | 1932              |
| Year renovated        | 2005              |
| Config                | DS+HP+1+M         |
| Floor                 | 1                 |
| Balconies no.         | 3                 |
| State                 | Finished          |
| Parking outside       | 1                 |
| Earthquake risk class | Unclassified      |