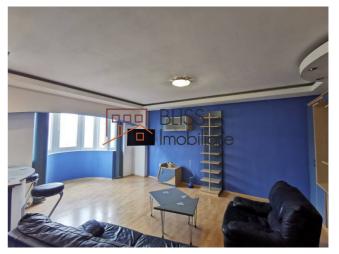

#### **Description**

Fully furnished and equipped studio, located on Bulevardul Mircea Vodă, on the 4/8 floor of a block built in 1998 on a monolithic structure.

# Located just 4 minutes walk from Timpuri Noi metro station.

It has a usable area of 40 sqm, has been recently renovated and has:

- · fully equipped kitchen,
- · air conditioning,
- bathroom with shower cabin and washing machine,
- folding bed, 160 x 200,
- Mobexpert leather sofas,
- dressing room plus multiple storage spaces,
- bar,
- open balcony overlooking the boulevard,
- intelligent lighting with led bulbs.