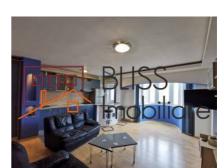

#### **Description**

Fully furnished and equipped studio, located on Bulevardul Mircea Vodă, on the 4/8 floor of a block built in 1998 on a monolithic structure.

# Located just 4 minutes walk from Timpuri Noi metro station.

It has a usable area of 40 sqm, has been recently renovated and has:

- · fully equipped kitchen,
- · air conditioning,
- bathroom with shower cabin and washing machine,
- folding bed, 160 x 200,
- Mobexpert leather sofas,
- dressing room plus multiple storage spaces,
- bar,
- open balcony overlooking the boulevard,
- intelligent lighting with led bulbs.