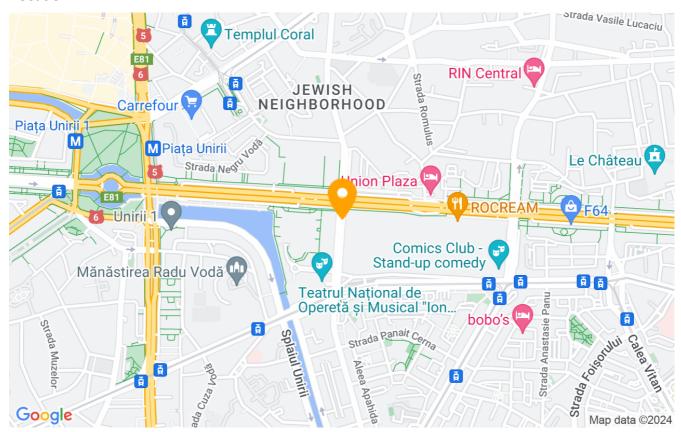

# Located just 4 minutes walk from Timpuri Noi metro station.

It has a usable area of 40 sqm, has been recently renovated and has:

- · fully equipped kitchen,
- · air conditioning,
- bathroom with shower cabin and washing machine,
- folding bed, 160 x 200,
- Mobexpert leather sofas,
- dressing room plus multiple storage spaces,
- bar,
- open balcony overlooking the boulevard,
- intelligent lighting with led bulbs.

The entrance is clean, under video surveillance, has two elevators, and access to the upstairs lobby is controlled.

In the immediate vicinity are Timpuri Noi Park, Titu Maiorescu University, Dimitrie Cantemir Christian University, Timpuri Noi Square, Carol I Park, Tineretului Park, cafes, restaurants and shops. Close to many means of transport

## Location