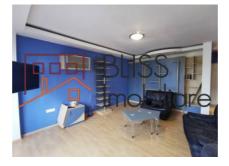

#### **Description**

Fully furnished and equipped studio, located on Bulevardul Mircea Vodă, on the 4/8 floor of a block built in 1998 on a monolithic structure.

# Located just 4 minutes walk from Timpuri Noi metro station.

It has a usable area of 40 sqm, has been recently renovated and has:

- · fully equipped kitchen,
- · air conditioning,
- bathroom with shower cabin and washing machine,
- folding bed, 160 x 200,
- Mobexpert leather sofas,
- dressing room plus multiple storage spaces,
- bar,
- open balcony overlooking the boulevard,
- intelligent lighting with led bulbs.