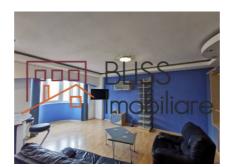

#### **Description**

Fully furnished and equipped studio, located on Bulevardul Mircea Vodă, on the 4/8 floor of a block built in 1998 on a monolithic structure.

# Located just 4 minutes walk from Timpuri Noi metro station.

It has a usable area of 40 sqm, has been recently renovated and has:

- · fully equipped kitchen,
- · air conditioning,
- bathroom with shower cabin and washing machine,
- folding bed, 160 x 200,
- Mobexpert leather sofas,
- dressing room plus multiple storage spaces,
- bar,
- open balcony overlooking the boulevard,
- intelligent lighting with led bulbs.