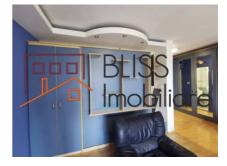

#### **Description**

Fully furnished and equipped studio, located on Bulevardul Mircea Vodă, on the 4/8 floor of a block built in 1998 on a monolithic structure.

# Located just 4 minutes walk from Timpuri Noi metro station.

It has a usable area of 40 sqm, has been recently renovated and has:

- · fully equipped kitchen,
- · air conditioning,
- bathroom with shower cabin and washing machine,
- folding bed, 160 x 200,
- Mobexpert leather sofas,
- dressing room plus multiple storage spaces,
- bar,
- open balcony overlooking the boulevard,
- intelligent lighting with led bulbs.