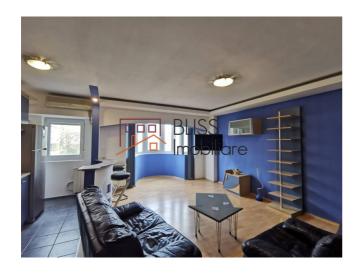

#### **Description**

Fully furnished and equipped studio, located on Bulevardul Mircea Vodă, on the 4/8 floor of a block built in 1998 on a monolithic structure.

# Located just 4 minutes walk from Timpuri Noi metro station.

It has a usable area of 40 sqm, has been recently renovated and has:

- · fully equipped kitchen,
- · air conditioning,
- bathroom with shower cabin and washing machine,
- folding bed, 160 x 200,
- Mobexpert leather sofas,
- dressing room plus multiple storage spaces,
- bar,
- open balcony overlooking the boulevard,
- intelligent lighting with led bulbs.