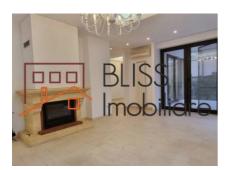

## **Description**

Residential complex located near the British School, with direct access from lancu Nicolae, is composed of 35 duplex villas, each with its own garden of 200 sqm.

The complex has permanent security, administrative intervention services and a playground for children.

The villa has a total area of 350 sqm.

The villa consists of:

- Ground floor:
  - Living room, dining room, kitchen, guest toilet, garage, laundry, storage room.
- First floor:
  - 4 bedrooms, two with own bathroom, the other two are sharing one bathroom.
- Attic:
  - o Open space, 2 bedrooms and one bathroom.

# **Amenities**

Equipped kitchen Mot furnished (Willing to furnish)

Building heating Air conditioning Fireplace