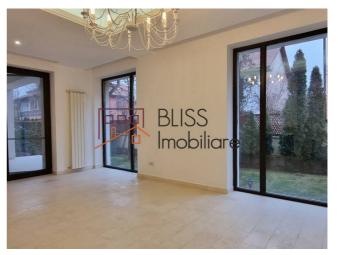

## **Description**

Residential complex located near the British School, with direct access from lancu Nicolae, is composed of 35 duplex villas, each with its own garden of 200 sqm.

The complex has permanent security, administrative intervention services and a playground for children.

The villa has a total area of 350 sqm.

The villa consists of:

- Ground floor:
  - Living room, dining room, kitchen, guest toilet, garage, laundry, storage room.
- First floor:
  - 4 bedrooms, two with own bathroom, the other two are sharing one bathroom.
- Attic:
  - o Open space, 2 bedrooms and one bathroom.