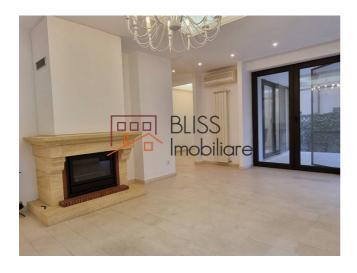

## **Description**

Residential complex located near the British School, with direct access from lancu Nicolae, is composed of 35 duplex villas, each with its own garden of 200 sqm.

The complex has permanent security, administrative intervention services and a playground for children.

The villa has a total area of 350 sqm.

The villa consists of:

- Ground floor:
  - Living room, dining room, kitchen, guest toilet, garage, laundry, storage room.
- First floor:
  - 4 bedrooms, two with own bathroom, the other two are sharing one bathroom.
- Attic:
  - o Open space, 2 bedrooms and one bathroom.

# **Amenities**

Equipped kitchen Mot furnished (Willing to furnish)

Building heating Air conditioning Fireplace