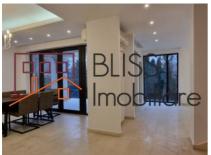

## **Description**

Residential complex located near the British School, with direct access from lancu Nicolae, is composed of 35 duplex villas, each with its own garden of 200 sqm.

The complex has permanent security, administrative intervention services and a playground for children.

The villa has a total area of 350 sqm.

The villa consists of:

- Ground floor:
  - Living room, dining room, kitchen, guest toilet, garage, laundry, storage room.
- First floor:
  - 4 bedrooms, two with own bathroom, the other two are sharing one bathroom.
- Attic:
  - o Open space, 2 bedrooms and one bathroom.