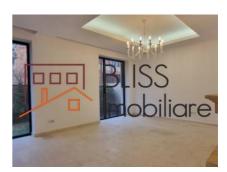

The villa has a total area of 350 sqm.

The villa consists of:

- Ground floor:
  - Living room, dining room, kitchen, guest toilet, garage, laundry, storage room.
- First floor:
  - 4 bedrooms, two with own bathroom, the other two are sharing one bathroom.
- Attic:
  - o Open space, 2 bedrooms and one bathroom.