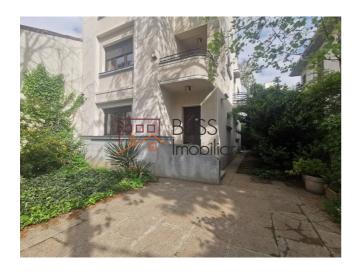

### **Description**

Superb 2 bedroom house renovated in 2013, with B+Gf+1+At height regime, located in the Delea Veche area, near Popa Nan Minipark.

# Piața Iancului and Piața Muncii metro stations are a 14-minute walk away.

It has a useful area of 217 sqm and a built area of 302 sqm, distributed as follows: the ground floor is composed of a living room, an office, a fully equipped closed kitchen and a bathroom. Upstairs we find 2 large bedrooms with storage spaces, 2 bathrooms with bathtub, balcony and 5 sqm terrace. The attic is open space and has a bathroom and a generous terrace of 90 sqm.

It benefits from its own central heating system, air conditioning and 2 outdoor parking spaces.

In the immediate vicinity there are means of public transport, restaurants, cafes, educational and medical centers. Located 7 minutes drive from the National Park and the National Arena. Piaţa Iancului and Piaţa Muncii metro stations are a 14-minute walk away.