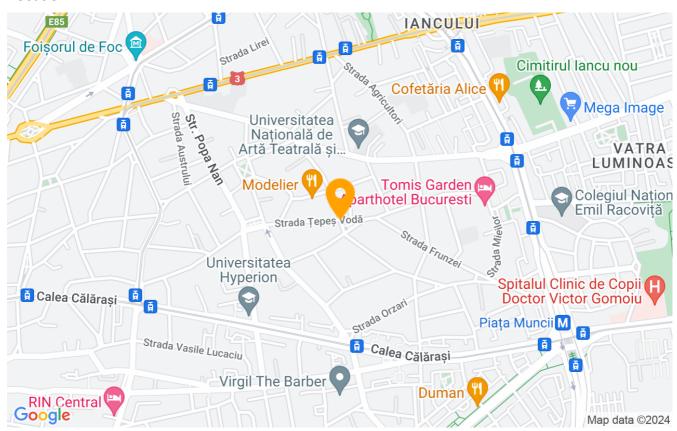

### Location

It benefits from its own central heating system, air conditioning and 2 outdoor parking spaces.

In the immediate vicinity there are means of public transport, restaurants, cafes, educational and medical centers. Located 7 minutes drive from the National Park and the National Arena. Piaţa Iancului and Piaţa Muncii metro stations are a 14-minute walk away.