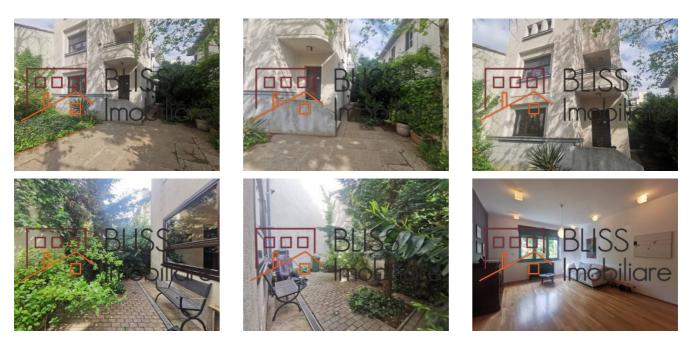

ace       | 217m²        |
| Constructed surface   | 302m²        |
| Bedrooms no.          | 2            |
| Kitchens no.          | 1            |
| Bathrooms no.         | 3            |
| Toilets no.           | 1            |
| Building type         | House        |
| Year built            | 1930         |
| Year renovated        | 2010         |
| Balconies no.         | 3            |
| State                 | Finished     |
| Total land            | 250m²        |
| Print                 | 103m²        |
| Courtyard             | 150m²        |
| Parking outside       | 2            |
| Earthquake risk class | Consolidated |

# **Amenities**

Equipped kitchen

Moderation

Dishwasher

Dishwasher

Semi furnished

Suitable for office

Air conditioning

### Location



## **Photos**