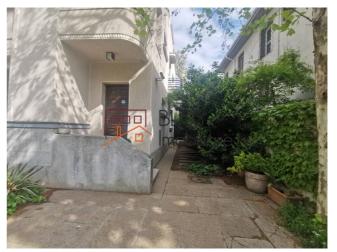

### **Description**

Superb 2 bedroom house renovated in 2013, with B+Gf+1+At height regime, located in the Delea Veche area, near Popa Nan Minipark.

# Piața Iancului and Piața Muncii metro stations are a 14-minute walk away.

It has a useful area of 217 sqm and a built area of 302 sqm, distributed as follows: the ground floor is composed of a living room, an office, a fully equipped closed kitchen and a bathroom. Upstairs we find 2 large bedrooms with storage spaces, 2 bathrooms with bathtub, balcony and 5 sqm terrace. The attic is open space and has a bathroom and a generous terrace of 90 sqm.

It benefits from its own central heating system, air conditioning and 2 outdoor parking spaces.

In the immediate vicinity there are means of public transport, restaurants, cafes, educational and medical centers. Located 7 minutes drive from the National Park and the National Arena. Piaţa Iancului and Piaţa Muncii metro stations are a 14-minute walk away.