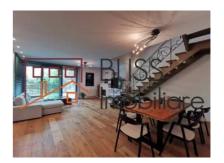

#### **Description**

3-bedroom villa built in 2000, renovated in 2019, Gf+1+At height regime, located in the lancu Nicolae area, in the Ibiza Residential Park complex.

# Positioned just 3 minutes drive from Jolie Ville and Cambridge School.

The villa has a usable area of 230 sqm and is fully furnished and equipped. The ground floor consists of a spacious and bright living room with fireplace and dining area, a fully equipped closed kitchen with access to the terrace and the beautifully landscaped 100 sqm private garden, bathroom and garage. Upstairs we find the master bedroom with its own bathroom and two other bedrooms with a shared bathroom. The attic is an open space.