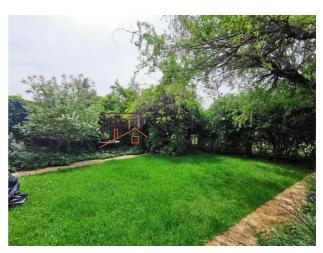

# Positioned just 3 minutes drive from Jolie Ville and Cambridge School.

The villa has a usable area of 230 sqm and is fully furnished and equipped. The ground floor consists of a spacious and bright living room with fireplace and dining area, a fully equipped closed kitchen with access to the terrace and the beautifully landscaped 100 sqm private garden, bathroom and garage. Upstairs we find the master bedroom with its own bathroom and two other bedrooms with a shared bathroom. The attic is an open space.

It benefits from 1 parking space in the garage and 1 outdoor parking space, its own central heating system, air conditioning and numerous storage spaces.

The complex is ideal for a family with children, it is closed and has secure access. Tenants benefit from a shared swimming pool, tennis court and children's playground.