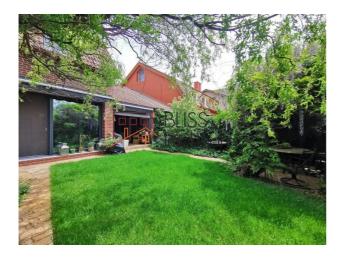

# Positioned just 3 minutes drive from Jolie Ville and Cambridge School.

The villa has a usable area of 230 sqm and is fully furnished and equipped. The ground floor consists of a spacious and bright living room with fireplace and dining area, a fully equipped closed kitchen with access to the terrace and the beautifully landscaped 100 sqm private garden, bathroom and garage. Upstairs we find the master bedroom with its own bathroom and two other bedrooms with a shared bathroom. The attic is an open space.

It benefits from 1 parking space in the garage and 1 outdoor parking space, its own central heating system, air conditioning and numerous storage spaces.

The complex is ideal for a family with children, it is closed and has secure access. Tenants benefit from a shared swimming pool, tennis court and children's playground.