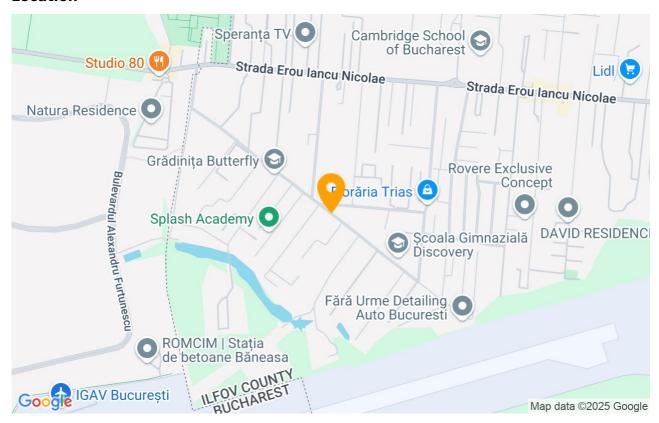

est and Henri Coandă International Airport.

The nearest bus stop is a 7-minute walk away, buses have a direct connection to Pipera metro station.

# **Property details**

| Rooms no.           | 6        |
|---------------------|----------|
| Useable surface     | 230m²    |
| Constructed surface | 260m²    |
| Bedrooms no.        | 3        |
| Kitchens no.        | 1        |
| Bathrooms no.       | 3        |
| Toilets no.         | 1        |
| Building type       | House    |
| Year built          | 2004     |
| Year renovated      | 2019     |
| State               | Finished |
| Total land          | 300m²    |
| Print               | 150m²    |
| Courtyard           | 150m²    |
| Parking inside      | 1        |
| Parking outside     | 1        |

## **Amenities**

### Location



#### **Photos**