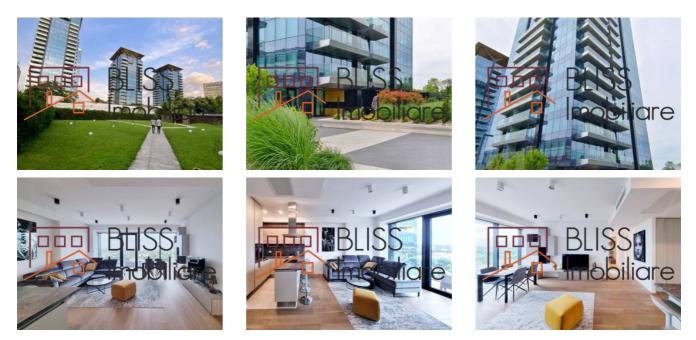

| 85m²              |
| Constructed surface | 106m <sup>2</sup> |
| Apartment type      | Apartment         |
| Type of rooms       | Independent       |
| Type of comfort     | Deluxe            |
| Bedrooms no.        | 2                 |
| Kitchens no.        | 1                 |
| Bathrooms no.       | 2                 |
| Building type       | Block             |
| Year built          | 2020              |
| Config              | 3S+P+15           |
| Floor               | 10                |
| Balconies no.       | 1                 |
| State               | Finished          |
| Elevator            | Yes               |
| Parking inside      | 1                 |

## Amenities



Equipped kitchen

Furnished

Suitable for office

🔆 Air conditioning

Location



## **Photos**



BLISS Imobiliare © 2024