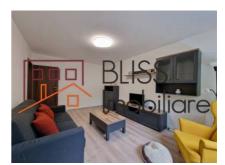

# Aurel Vlaicu Metro Station is just a 7-minute walk away.

The apartment has been completely renovated in 2023 and is fully furnished and equipped. Cozy with an usable area of 49 sqm. Spacious and bright living room, a fully equipped closed kitchen, one bedroom, a bathroom and a balcony.