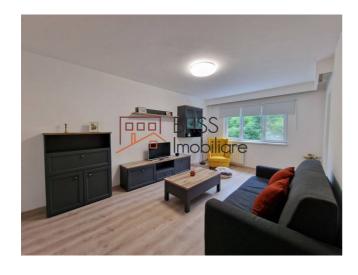

# Aurel Vlaicu Metro Station is just a 7-minute walk away.

The apartment has been completely renovated in 2023 and is fully furnished and equipped. Cozy with an usable area of 49 sqm. Spacious and bright living room, a fully equipped closed kitchen, one bedroom, a bathroom and a balcony.

It benefits from air conditioning and sufficient storage spaces.

In the immediate vicinity we find numerous shops, restaurants, cafes, medical centers, educational centers and means of public transport.