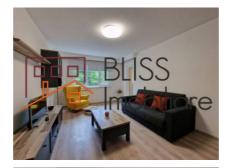

# Aurel Vlaicu Metro Station is just a 7-minute walk away.

The apartment has been completely renovated in 2023 and is fully furnished and equipped. Cozy with an usable area of 49 sqm. Spacious and bright living room, a fully equipped closed kitchen, one bedroom, a bathroom and a balcony.