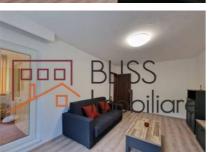

# Aurel Vlaicu Metro Station is just a 7-minute walk away.

The apartment has been completely renovated in 2023 and is fully furnished and equipped. Cozy with an usable area of 49 sqm. Spacious and bright living room, a fully equipped closed kitchen, one bedroom, a bathroom and a balcony.