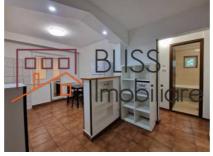

# Aurel Vlaicu Metro Station is just a 7-minute walk away.

The apartment has been completely renovated in 2023 and is fully furnished and equipped. Cozy with an usable area of 49 sqm. Spacious and bright living room, a fully equipped closed kitchen, one bedroom, a bathroom and a balcony.

It benefits from air conditioning and sufficient storage spaces.

In the immediate vicinity we find numerous shops, restaurants, cafes, medical centers, educational centers and means of public transport.