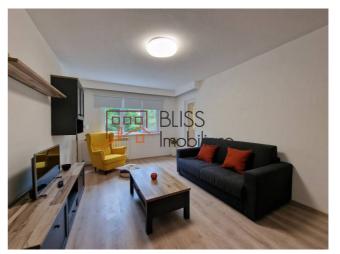

# Aurel Vlaicu Metro Station is just a 7-minute walk away.

The apartment has been completely renovated in 2023 and is fully furnished and equipped. Cozy with an usable area of 49 sqm. Spacious and bright living room, a fully equipped closed kitchen, one bedroom, a bathroom and a balcony.

It benefits from air conditioning and sufficient storage spaces.

In the immediate vicinity we find numerous shops, restaurants, cafes, medical centers, educational centers and means of public transport.