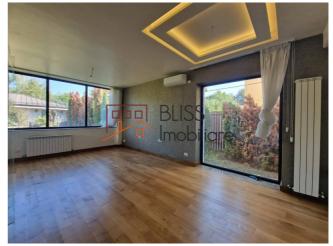

# The villa has also a separate guest house on the ground floor.

This guest house consists of living room, bedroom, kitchen and bathroom, all equipped and equipped for living.

The property is located on a plot of 700 square meters, and the villa has a usable area of 280 square meters and is divided into 5 bedrooms, a kitchen, 3 bathrooms, 2 balconies and a living room with a dining area.

The villa is furnished and equipped with everything needed for a comfortable life and is very well maintained.

The villa also benefits from a 500 sqm yard with 2 parking spaces.

The area in which it is located is highly sought after, due to the quick access to facilities and top quality services. There are many local businesses here, such as cafes, restaurants, gyms, beauty salons, clinics (aesthetic, medical, dental and veterinary), car washes and car services, etc.