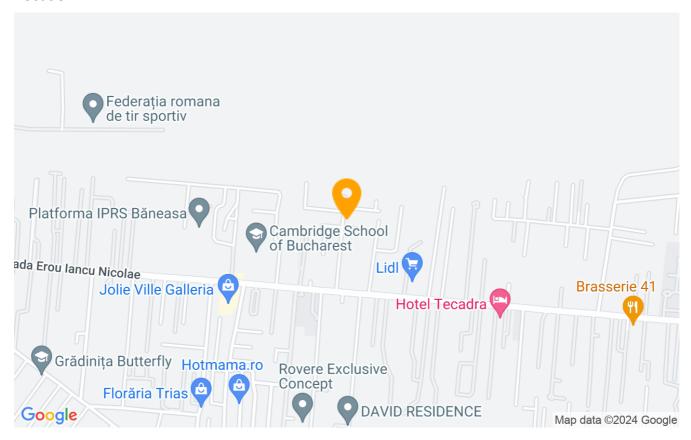

y that wants a comfortable and quiet lifestyle, in an exclusive area, connected to everything that matters for growth and development.

| Property details    |          |
|---------------------|----------|
| Rooms no.           | 6        |
| Useable surface     | 280m²    |
| Constructed surface | 385m²    |
| Bedrooms no.        | 5        |
| Kitchens no.        | 1        |
| Bathrooms no.       | 3        |
| Building type       | Villa    |
| Year built          | 2013     |
| Balconies no.       | 2        |
| State               | Finished |
| Total land          | 700m²    |
| Courtyard           | 500m²    |
| Parking outside     | 2        |

## **Amenities**

Equipped kitchen

> Dishwasher

Not furnished

Private heating

Suitable for office

☆ Air conditioning

#### Location



## **Photos**