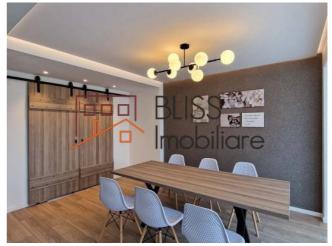

# **Description**

BLISS Imobiliare presents a 3-bedroom villa completed in 2023, located on a 240 sqm plot, located in the northern area of Bucharest, in the Henri Coanda neighborhood.

With a usable area of 215 sqm, the property is divided efficiently and intelligently to maximize the use of space. All your family's needs are met.

The ground floor consists of a very spacious living room with a dining area, a kitchen and a bathroom. Upstairs we find 3 bedrooms, each with its own dressing room, a bathroom in the hallway, and the master bedroom has its own bathroom.

From the point of view of thermal comfort, the property is equipped with both a heating plant and air conditioning.

The villa enjoys a superb design, it is modernly furnished and equipped, with high quality products. It also has 2 parking spaces.