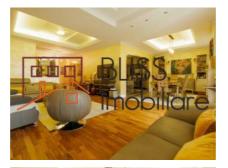

The apartment has a usable area of approximately 114 sqm, and is separated and compartmentalized as follows: a generous living room of 27 sqm, the kitchen (fully furnished and equipped) which is delimited from the living room by a glass wall, the master bedroom, which has its own bathroom, the second bedroom and a separate bathroom.

The heating of the apartment is done individually, the property having its own central heating system and each room being equipped with an air conditioning unit. In the living area, the apartment has a functional wood-burning fireplace, which makes it a perfect place to relax with your loved ones on cold evenings.