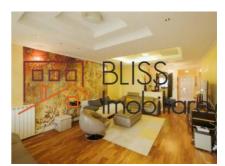

The apartment has a usable area of approximately 114 sqm, and is separated and compartmentalized as follows: a generous living room of 27 sqm, the kitchen (fully furnished and equipped) which is delimited from the living room by a glass wall, the master bedroom, which has its own bathroom, the second bedroom and a separate bathroom.