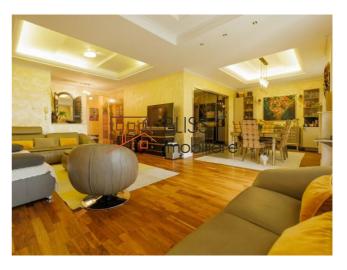

The apartment has a usable area of approximately 114 sqm, and is separated and compartmentalized as follows: a generous living room of 27 sqm, the kitchen (fully furnished and equipped) which is delimited from the living room by a glass wall, the master bedroom, which has its own bathroom, the second bedroom and a separate bathroom.

The heating of the apartment is done individually, the property having its own central heating system and each room being equipped with an air conditioning unit. In the living area, the apartment has a functional wood-burning fireplace, which makes it a perfect place to relax with your loved ones on cold evenings.