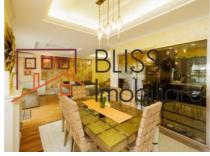

The apartment has a usable area of approximately 114 sqm, and is separated and compartmentalized as follows: a generous living room of 27 sqm, the kitchen (fully furnished and equipped) which is delimited from the living room by a glass wall, the master bedroom, which has its own bathroom, the second bedroom and a separate bathroom.

The heating of the apartment is done individually, the property having its own central heating system and each room being equipped with an air conditioning unit. In the living area, the apartment has a functional wood-burning fireplace, which makes it a perfect place to relax with your loved ones on cold evenings.