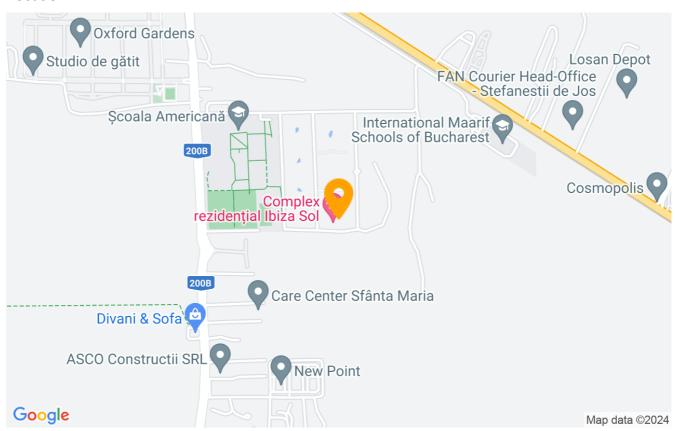

The apartment comes with a parking space in the basement (for 2 cars) and a storage box.

The apartment is located in a highly sought-after area, thanks to the quick access to facilities and top quality services. Starting from local businesses, including shops, grocers, cafes, restaurants, gyms, beauty salons, clinics (aesthetic, medical, dental and veterinary), car washes and car services, etc., to large shopping centers, the area Pipera offers everything you need for a modern and comfortable lifestyle. Just 10 minutes by car, you will find the Jollie Ville shopping center. Baneasa Shopping City, with the most exclusive shops and fine restaurants, is only 18 minutes away, Promenada Mall 20 minutes away, thus offering a varied range of shops, entertainment and restaurants.

Because education is very important, the area benefits from an impressive number of top schools and kindergartens. A great advantage of this apartment is that it is very close to the American International School, just a 4-minute walk away. Also, the British School of Bucharest is 8 minutes away by car, the Mark Twain High School is 10 minutes away, and the Cambridge School of Bucharest is 11 minutes away. These are just a few examples of nearby schools, and the list can go on, which makes this property the perfect home for a family with children focused on a harmonious growth and development, at high standards.

#### Location