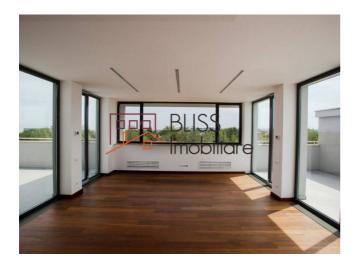

## **Description**

| Property details                    |                     |
|-------------------------------------|---------------------|
| Rooms no.                           | 2                   |
| Useable surface                     | 74m²                |
| Constructed surface                 | 189m²               |
| Apartment type                      | Penthouse apartment |
| Type of rooms                       | Independent         |
| Type of comfort                     | Deluxe              |
| Bedrooms no.                        | 1                   |
| Kitchens no.                        | 1                   |
| Bathrooms no.                       | 1                   |
| Toilets no.                         | 1                   |
| Building type                       | Block               |
| Year built                          | 2010                |
| Config                              | 1S+P+5              |
| Floor                               | 5                   |
| Balconies no.                       | 2                   |
| State                               | Finished            |
| Elevator                            | Yes                 |
| Parking inside                      | 2                   |
| Average cost of utilities per month | 100.00 EUR          |