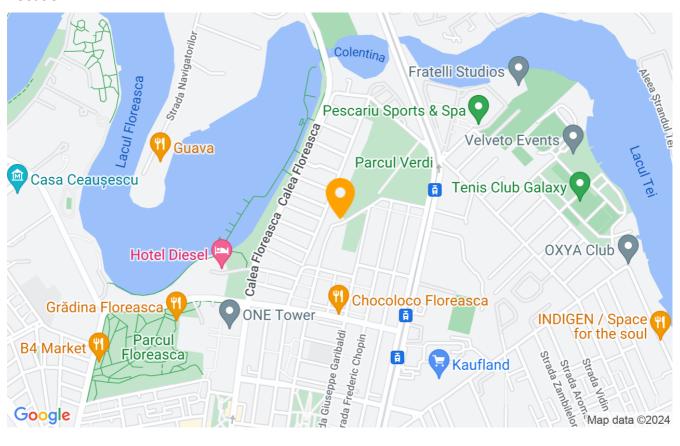

ms no.                       | 1                   |
| Toilets no.                         | 1                   |
| Building type                       | Block               |
| Year built                          | 2010                |
| Config                              | 1S+P+5              |
| Floor                               | 5                   |
| Balconies no.                       | 2                   |
| State                               | Finished            |
| Elevator                            | Yes                 |
| Parking inside                      | 2                   |
| Average cost of utilities per month | 100.00 EUR          |

### **Amenities**

Equipped kitchen Milling to take

Out )

Semi furnished ( Willing to take

Private heating

#### Location



### **Photos**