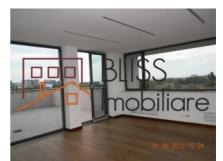

| 1                   |
| Toilets no.                         | 1                   |
| Building type                       | Block               |
| Year built                          | 2010                |
| Config                              | 1S+P+5              |
| Floor                               | 5                   |
| Balconies no.                       | 2                   |
| State                               | Finished            |
| Elevator                            | Yes                 |
| Parking inside                      | 2                   |
| Average cost of utilities per month | 100.00 EUR          |

### **Amenities**

Equipped kitchen Milling to take

Out )

Semi furnished ( Willing to take

Private heating

#### Location



### **Photos**