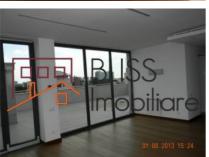

| 1                   |
| Toilets no.                         | 1                   |
| Building type                       | Block               |
| Year built                          | 2010                |
| Config                              | 1S+P+5              |
| Floor                               | 5                   |
| Balconies no.                       | 2                   |
| State                               | Finished            |
| Elevator                            | Yes                 |
| Parking inside                      | 2                   |
| Average cost of utilities per month | 100.00 EUR          |

### **Amenities**

Equipped kitchen Milling to take

Out )

Semi furnished ( Willing to take

Private heating

#### Location



### **Photos**