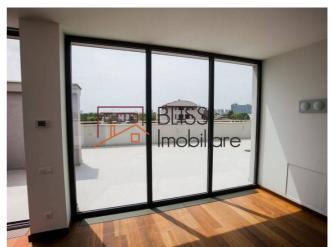

## **Description**

| Property details                    |                     |
|-------------------------------------|---------------------|
| Rooms no.                           | 2                   |
| Useable surface                     | 74m²                |
| Constructed surface                 | 189m²               |
| Apartment type                      | Penthouse apartment |
| Type of rooms                       | Independent         |
| Type of comfort                     | Deluxe              |
| Bedrooms no.                        | 1                   |
| Kitchens no.                        | 1                   |
| Bathrooms no.                       | 1                   |
| Toilets no.                         | 1                   |
| Building type                       | Block               |
| Year built                          | 2010                |
| Config                              | 1S+P+5              |
| Floor                               | 5                   |
| Balconies no.                       | 2                   |
| State                               | Finished            |
| Elevator                            | Yes                 |
| Parking inside                      | 2                   |
| Average cost of utilities per month | 100.00 EUR          |