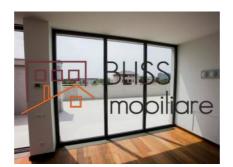

| 1                   |
| Toilets no.                         | 1                   |
| Building type                       | Block               |
| Year built                          | 2010                |
| Config                              | 1S+P+5              |
| Floor                               | 5                   |
| Balconies no.                       | 2                   |
| State                               | Finished            |
| Elevator                            | Yes                 |
| Parking inside                      | 2                   |
| Average cost of utilities per month | 100.00 EUR          |

### **Amenities**

Equipped kitchen Milling to take

Out )

Semi furnished ( Willing to take

Private heating

#### Location



### **Photos**