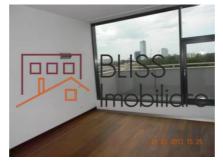

| 1                   |
| Toilets no.                         | 1                   |
| Building type                       | Block               |
| Year built                          | 2010                |
| Config                              | 1S+P+5              |
| Floor                               | 5                   |
| Balconies no.                       | 2                   |
| State                               | Finished            |
| Elevator                            | Yes                 |
| Parking inside                      | 2                   |
| Average cost of utilities per month | 100.00 EUR          |

### **Amenities**

Equipped kitchen Milling to take

Out )

Semi furnished ( Willing to take

Private heating

#### Location



### **Photos**